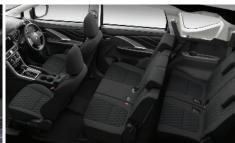

#### SEATING

- / 7 Seats
- / Cargo Floor Box with Lid
- / 2nd and 3rd Row Side Pocket and Cup-holder
- / 60/40 Split Rear Seats with Flat-folding Function
- Flat-folding Stowaway 3rd Row Seats

#### 7-SEATER

Whether you're driving around town or vacationing with friends and family, the Xpander offers Flexible Seating creating plenty of space for up to seven people to travel in style allowing you to expand your