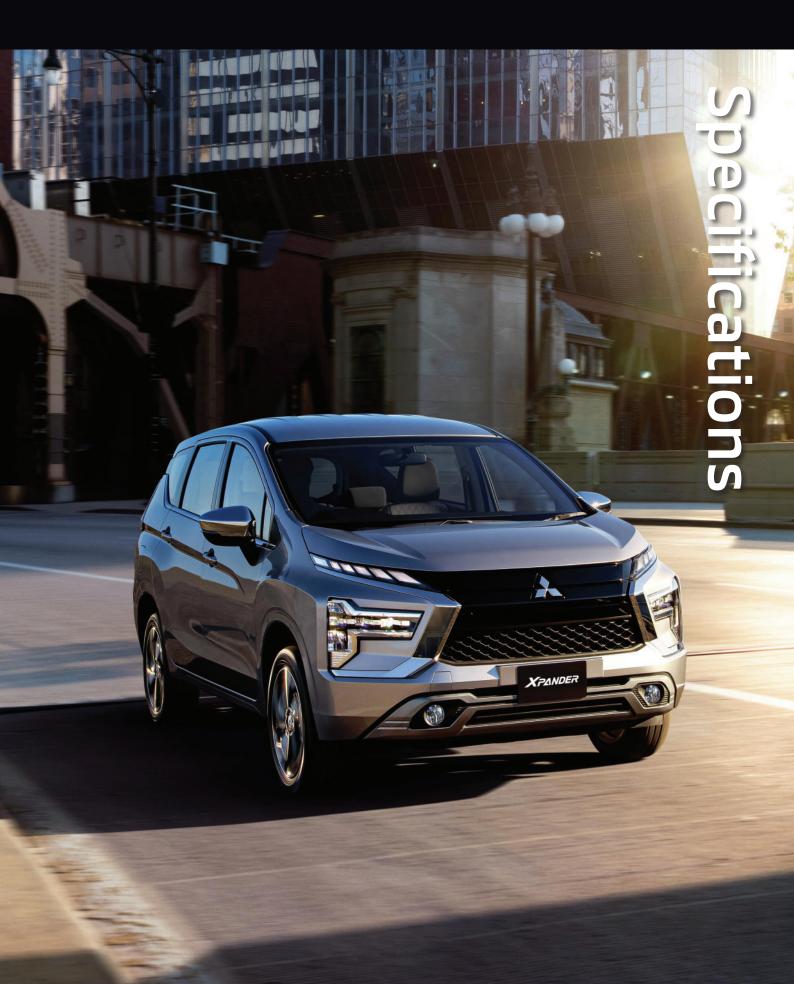

# XPANDER



## **SPECIFICATIONS**

#### GENERAL

1.5L M/T 1.5L A/T\* **Engine Type** MIVEC DOHC 16-valve 4-cylinder MIVEC DOHC 16-valve 4-cylinder **Fuel System** ECI-Multi Point Fuel Injection ECI-Multi Point Fuel Injection Max. Output 77kW@6000rpm 77kW@6000rpm Max. Torque 141Nm@4000rpm 141Nm@4000rpm Transmission 5-speed M/T 4-speed A/T **Turning Radius** 5.2m **Ground Clearance** 225mm 225mm Fuel Tank Capacity 451 451 **Fuel Consumption** 6.7L/100km (Combined Cycle) 7.0L/100km (Combined Cycle)

#### SAFETY FEATURES

- RISE (Reinforced Impact Safety Evolution) **Body Construction**
- Side-impact Protection Bars
- ISOFIX Child Seat Anchors and Child Restraint
- ABS (Anti-lock Braking System)
- EBD (Electronic Brake-force Distribution)
- SRS Single Stage Airbag (driver and passenger)
-