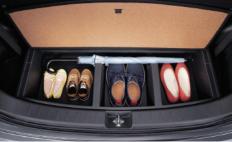

#### SEATING

- / 7 Seats
- / Cargo Floor Box with Lid
- / 2nd and 3rd Row Side Pocket and Cup-holder
- / 60/40 Split Rear Seats with Flat-folding Function
- Flat-folding Stowaway 3rd Row Seats

#### 7-SEATER

Whether you're driving around town or vacationing with friends and family, the Xpander offers Flexible Seating creating plenty of space for up to seven people to travel in style allowing you to expand your