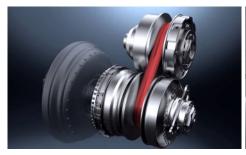

#### PANORAMIC GLASS ROOF

The ASX Aspire model is fitted with a full-length panoramic glass roof to enjoy the landscape wherever you drive. This feature comes standard with a UV protective coating, LED illumination with brightness settings as well as an electrically operated cover which can be closed with the touch of a button.