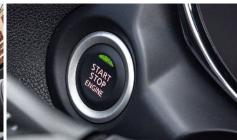

#### **KEYLESS OPERATING SYSTEM**

The ASX uses a Smart Key (Keyless Operating System) where the driver can simply lock and unlock the doors by touching the door handle without using the key. Once inside, the driver may start the engine by pressing the Start Button. All done without removing the key from your pocket.