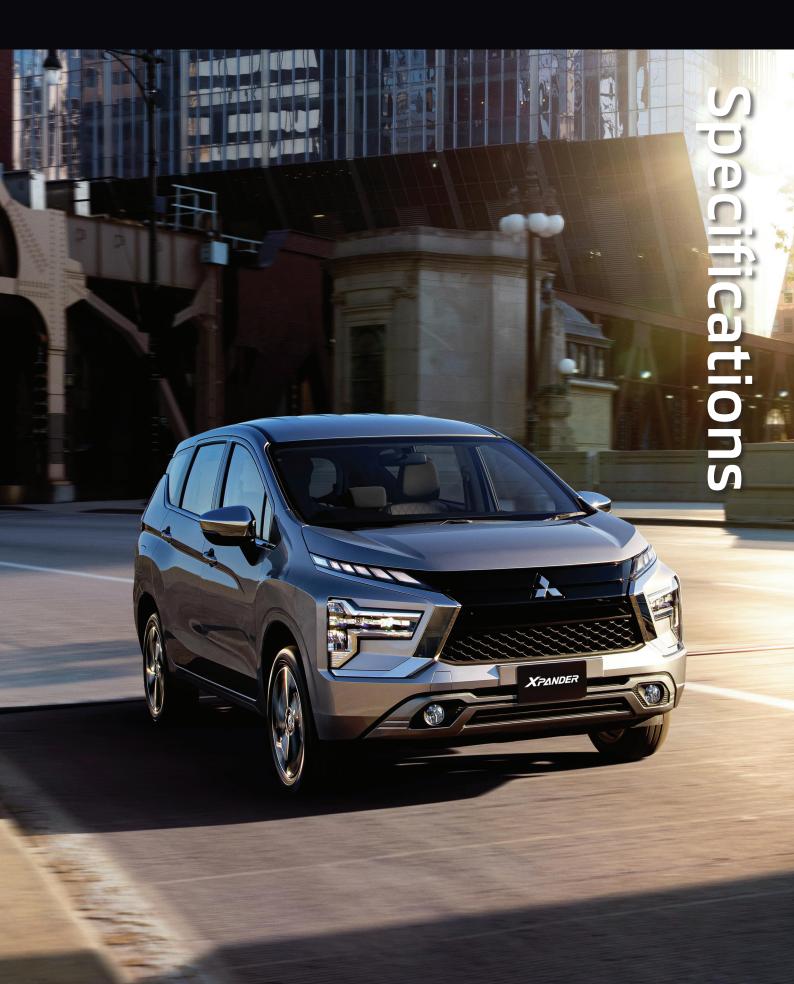

# XPANDER



## **SPECIFICATIONS**

## GENERAL

1.5L M/T 1.5L A/T\* **Engine Type** MIVEC DOHC 16-valve 4-cylinder MIVEC DOHC 16-valve 4-cylinder **Fuel System** ECI-Multi Point Fuel Injection ECI-Multi Point Fuel Injection Max. Output 77kW@6000rpm 77kW@6000rpm Max. Torque 141Nm@4000rpm 141Nm@4000rpm Transmission 5-speed M/T 4-speed A/T **Turning Radius** 5.2m **Ground Clearance** 225mm 225mm Fuel Tank Capacity 451 451 **Fuel Consumption** 6.7L/100km (Combined Cycle) 7.0L/100km (Combined Cycle)

### SAFETY FEATURES

- RISE (Reinforced Impact Safety Evolution) Body Construction
- / Side-impact Protection Bars
- / ISOFIX Child Seat Anchors and Child Restraint
- / ABS (Anti-lock Braking System)
- / EBD (Electronic Brake-force Distribution)
- / SRS Single Stage Airbag (driver and passenger