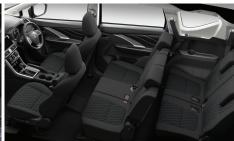

## SEATING

- / 7 Seats
- / Cargo Floor Box with Lid
- / 2<sup>nd</sup> and 3<sup>rd</sup> Row Side Pocket and Cup-holder
- / 60/40 Split Rear Seats with Flat-folding Function
- / Flat-folding Stowaway 3<sup>rd</sup> Row Seats

## 7-SEATER

Whether you're driving around town or vacationing with friends and family, the Xpander offers Flexible Seating creating plenty of space for up to seven people to travel in style allowing you to expand your lifestyle.