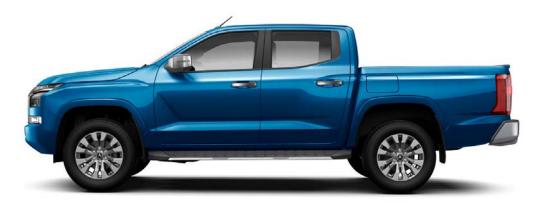

#### **BODY COLOUR**

Yamabuki Orange Metallic [M14]

Graphite Gray Metallic [U28]

Blade Silver Metallic [U33]

Impulse Blue Metallic [D23]

White Solid [W19]

White Diamond [W85]

|                                   | Single<br>Cab | Double<br>Cab |
|-----------------------------------|---------------|---------------|
| Yamabuki Orange<br>Metallic [M14] | -             |               |
| Graphite Gray Metallic<br>[U28]   |               |               |
| Blade Silver Metallic<br>[U33]    |               |               |
| Impulse Blue Metallic<br>[D23]    | -             |               |
| White Solid<br>[W19]              |               | -             |
| White Diamond<br>[W85]            |               |               |