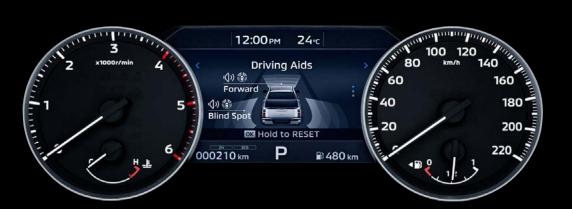

#### **Combination Meter**

The new 7-inch multi-information display puts all the necessary information in front of you, allowing you to easily understand the vehicle's status at a glance. The new meter display also makes recognition effortless.