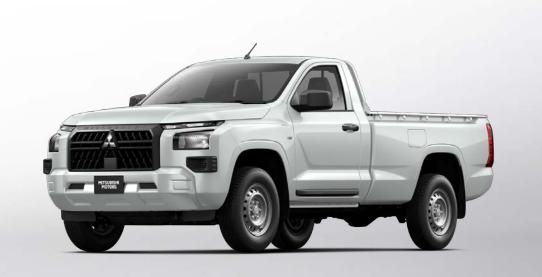

### SINGLE CAB

[ 2WD ] 5MT [ 4WD ] 5MT

Leather

Image shows AT model (2WD)

Fabric (with stitch)

Note: Vehicles with genuine leather seats use synthetic leather for parts of the seat surface, sides, backside, headrest, rear centre armrest, and door trim fabric. Some equipment may vary by market. Please consult your local MITSUBISHI MOTORS dealer/ distributor for details.