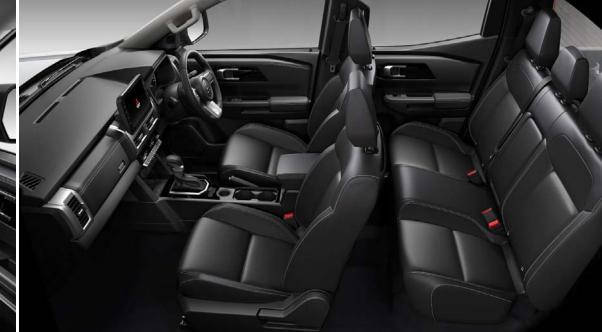

Note: Google, Google Assistant, Android, Android Auto and other related marks are trademarks of Google LLC.

For more information: www.android.com/auto/

TIETH

Enjoy enhanced comfort during long rides with the newly designed seats inspired by our rally heritage. The seats provide excellent body support, allowing you to focus on driving and enjoy the journey.

Stay cool and comfortable even on hot days with the improved A/C system. The front A/C unit provides exceptional cooling performance to keep you refreshed during your drive. Plus, the rear air circulator keeps passengers comfortable with airflow adjustable to their personal preferences.

#### User-Friendly Components

The interior is designed to enhance your driving experience with user-friendly components that are intuitive to use, with every detail crafted with your comfort and convenience in mind.