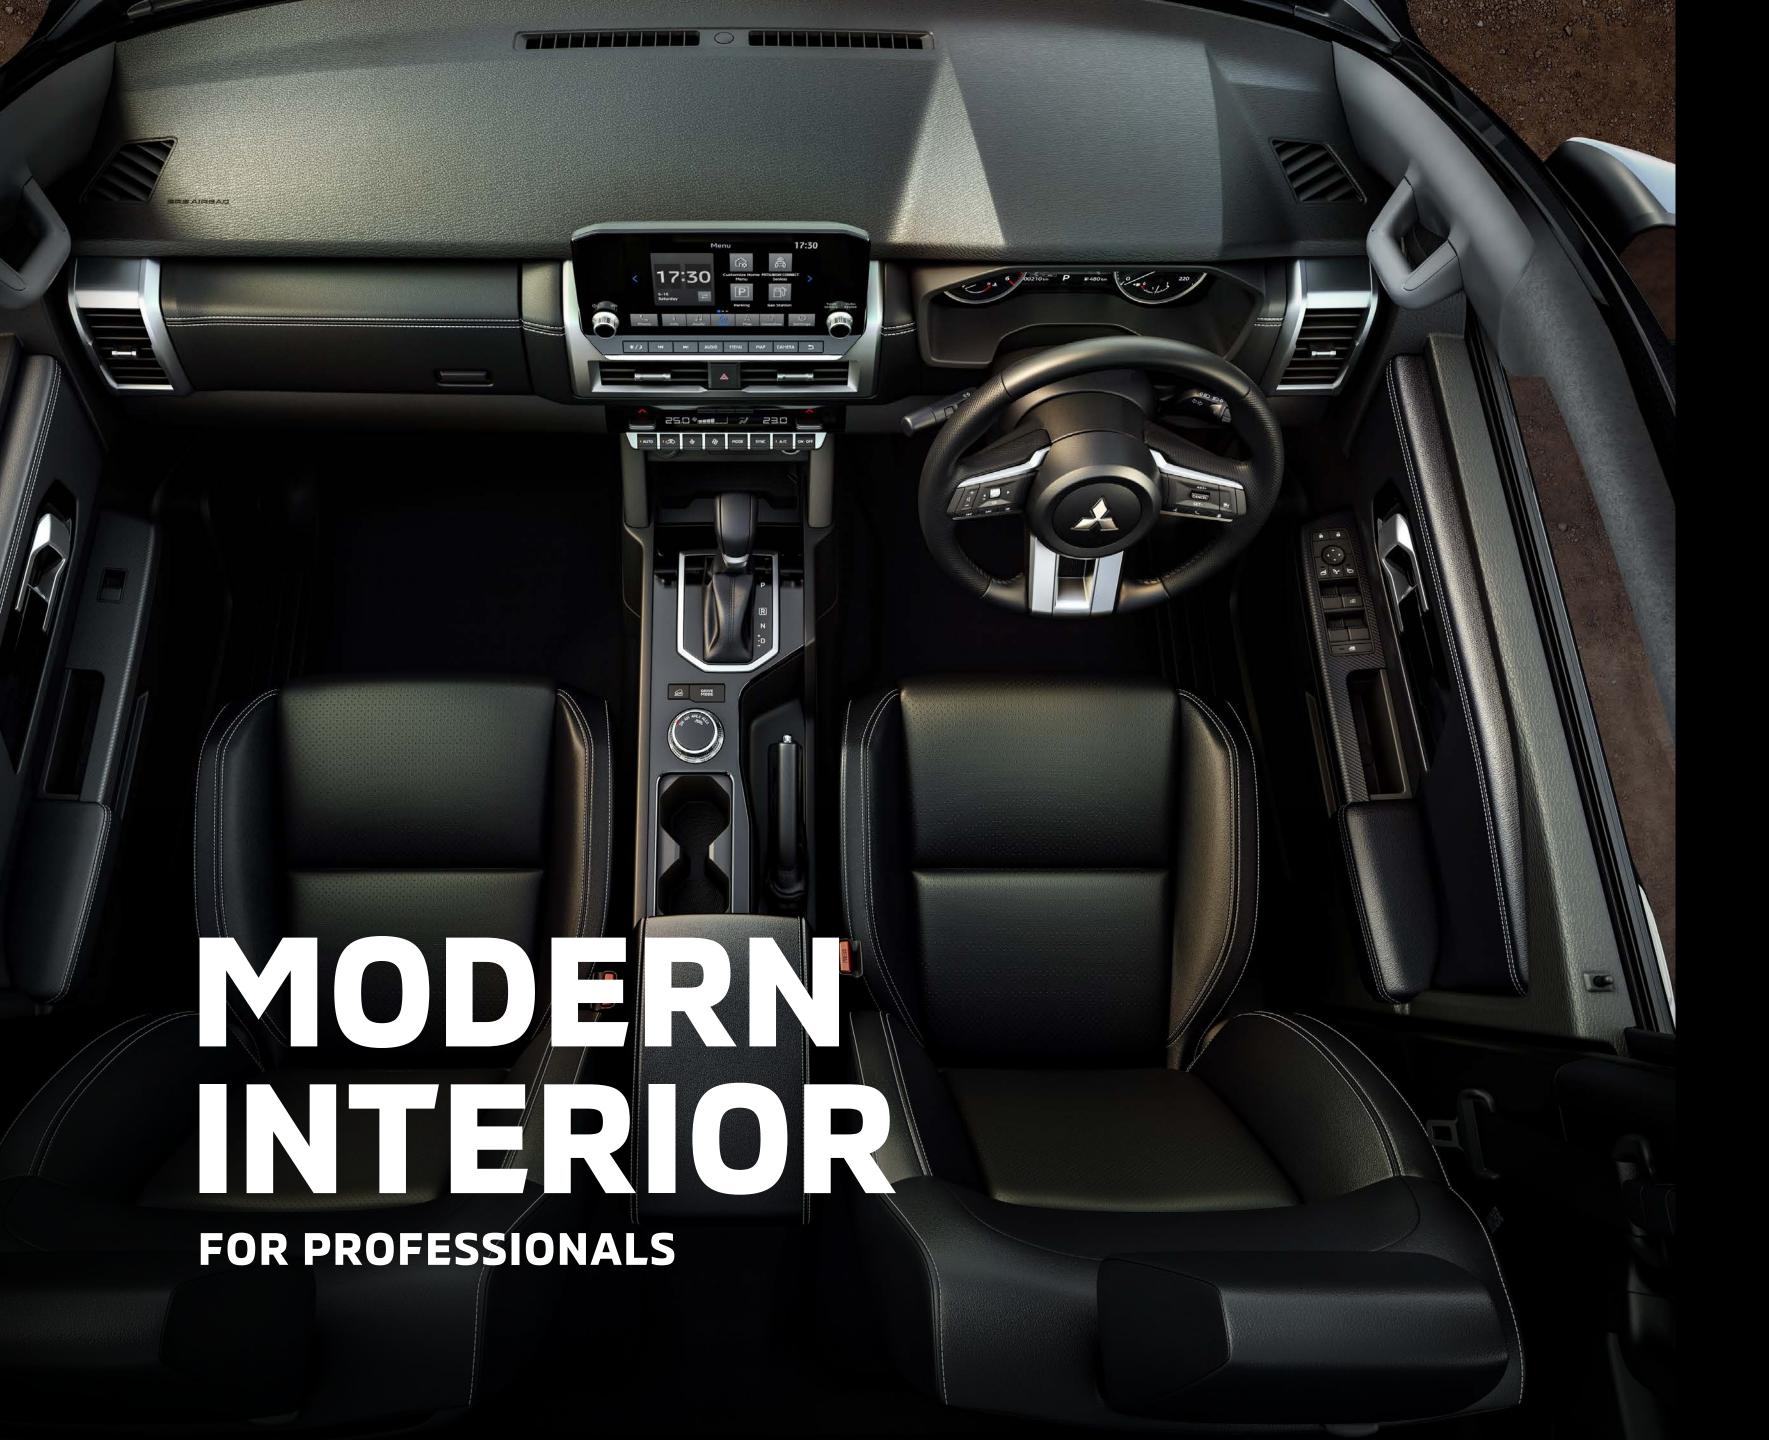

#### 8-inch Infotainment System

Enjoy a stress-free and enjoyable time with the intuitive and convenient 8-inch infotainment system that comes with smartphone connectivity and an easy-to-see display.

#### **Combination Meter**

The new 7-inch multi-information display puts all the necessary information in front of you, allowing you to easily understand the vehicle's status at a glance. The new meter display also makes recognition effortless.

#### User-Friendly Components

The interior is designed to enhance your driving experience with user-friendly components that are intuitive to use, with every detail crafted with your comfort and convenience in mind.

#### Convenient Tech and Storage Solutions

Make your drive convenient and enjoyable with an interior equipped with tech and storage solutions. Stay organised with ample storage space for all your items.