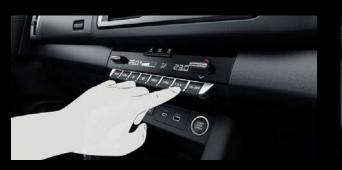

#### 8-inch Infotainment System

Enjoy a stress-free and enjoyable time with the intuitive and convenient 8-inch infotainment system that comes with smartphone connectivity and an easy-to-see display.