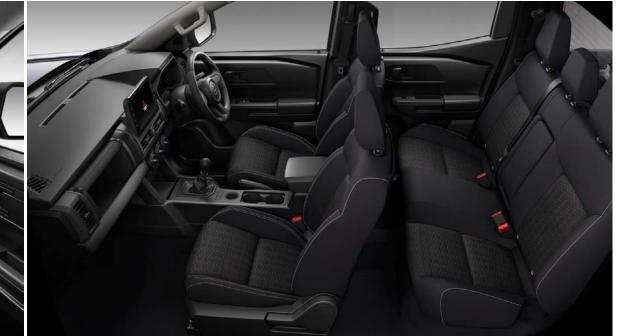

Note: Google, Google Assistant, Android, Android Auto and other related marks are trademarks of Google LLC.

For more information: www.android.com/auto/

TIETH

Enjoy enhanced comfort during long rides with the newly designed seats inspired by our rally heritage. The seats provide excellent body support, allowing you to focus on driving and enjoy the journey.

Stay cool and comfortable even on hot days with the improved A/C system. The front A/C unit provides exceptional cooling performance to keep you refreshed during your drive. Plus, the rear air circulator keeps passengers comfortable with airflow adjustable to their personal preferences.

#### User-Friendly Components

The interior is designed to enhance your driving experience with user-friendly components that are intuitive to use, with every detail crafted with your comfort and convenience in mind.