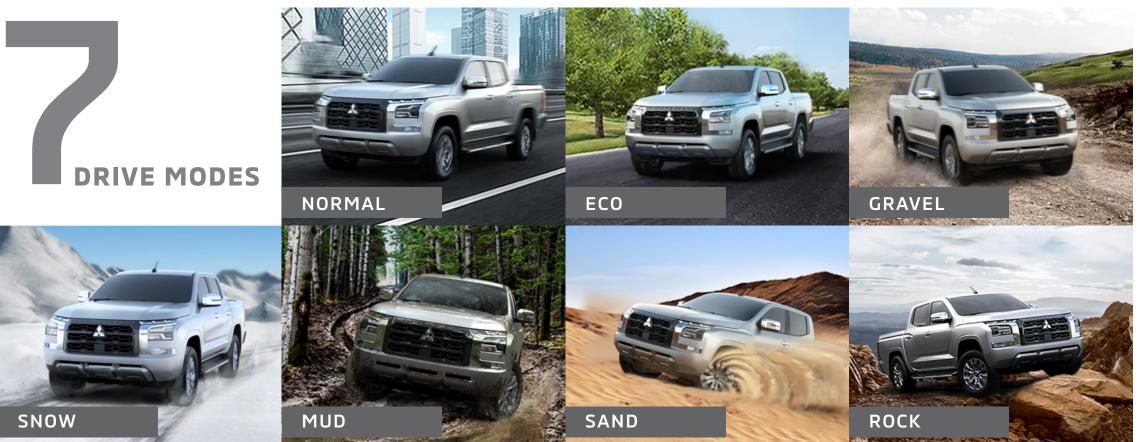

#### Our new 2.4L Turbo Diesel Engine

Experience powerful acceleration and responsive performance with 135kW power and 430N·m torque.









#### Super Select 4WD-II

MITSUBISHI MOTORS' one and only Super Select 4WD-II system provides exceptional all-terrain performance which includes 4H (full-time 4WD) that delivers great stability even on wet surfaces, and outstanding cornering performance even on dry pavement.









### Active Stability and Traction Control [ASTC]

ASTC applies brake force while cornering to maintain vehicle stability and optimise traction to prevent torque loss. The system adjusts engine output and applies brake force to spinning wheels as needed.



## Active Limited Slip Differential (Brake Control Type)

Helps prevent wheel spin on slippery roads by applying brake force to spinning wheels, ensuring better control and road grip.



#### Active Yaw Control [AYC]

The AYC system helps you precisely handle slippery roads with gravel and snow, turning the car just as you want – an exciting driving experience for those who enjoy sporty or off-road driving.







#### Hill Start Assist [HSA]

HSA helps prevent rolling backward on steep slopes by maintaining braking force for up to