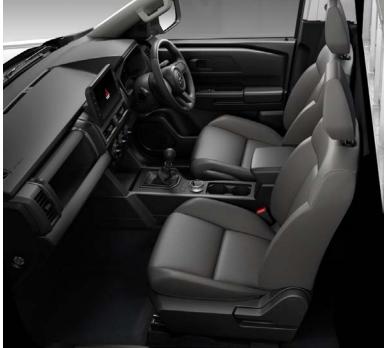

#### 8-inch Infotainment System

Enjoy a stress-free and enjoyable time with the intuitive and convenient 8-inch infotainment system that comes with smartphone connectivity and an easy-to-see display.

#### **Combination Meter**

The new 7-inch multi-information display puts all the necessary information in front of you, allowing you to easily understand the vehicle's status at a glance. The new meter display also makes recognition effortless.

Note: Google, Google Assistant, Android, Android Auto and other related marks are trademarks of Google LLC.

For more information: www.android.com/auto/

TIETH

Enjoy enhanced comfort during long rides with the newly designed seats inspired by our rally heritage. The seats provide excellent body support, allowing you to focus on driving and enjoy the journey.

#### User-Friendly Components

The interior is designed to enhance your driving experience with user-friendly components that are intuitive to use, with every detail crafted with your comfort and convenience in mind.

Comfortable and Easy-to-Grip Steering Wheel

Thumb rest area when gripping softly

Secure grip for fingers

Perfect fit for finger

Perfect fit for finger

Glove-Friendly and Intuitive Air Conditioning Switches