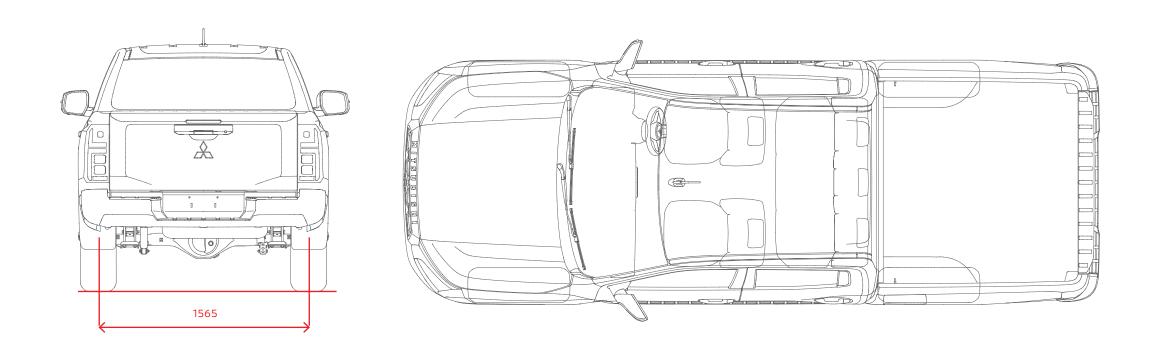

Single Cab Standard and Optional Equipment

Not available

| 1odels                                  |                        | GL         | GL         |
|-----------------------------------------|------------------------|------------|------------|
| ingine Detail                           |                        | 2.4L DI-SC | 2.4L DI-SC |
| 'ype                                    |                        | 2WD        | 4WD        |
| ransmission Type                        |                        | Manual     | Manual     |
| lavigation and Audio                    |                        |            |            |
| Speaker                                 | 2-Speaker              | _          |            |
|                                         | 4-Speaker              | -          | -          |
|                                         | 6-Speaker              | _          | -          |
| Hands-free phone and vo                 | ice recognition        | _          | _          |
| Steering wheel audio con                |                        | _          | -          |
| ighting and Visibility                  |                        |            | <u>-</u>   |
| Halogen headlight                       |                        | <u>_</u>   | _          |
|                                         |                        |            |            |
| LED headlight (High/low l               |                        | -          | -          |
| Auto light system with of               |                        | -          | -          |
| LED Daytime Running lam                 | ıps [DRL]              | -          | -          |
| Front turn signal (Bulb)                |                        | •          |            |
| Side turn signal                        | Bulb type on bumper    | •          | •          |
|                                         | LED on door mirror     | -          | -          |
| Position (Clearance) light              |                        |            |            |
|                                         | LED                    | -          | -          |
| Front fog light (LED)                   |                        | -          | -          |
| Rear fog light (LED)                    |                        | -          | -          |
| Stop light                              | Bulb                   |            |            |
|                                         | LED                    | -          | -          |
| Tail light                              | Bulb                   | •          |            |
|                                         | LED                    | -          | -          |
| Rear turn signal                        | Bulb                   | •          |            |
|                                         | LED                    | -          | -          |
| Back-up light (Bulb)                    |                        | •          |            |
| License plate light (Bulb)              |                        | •          |            |
| LED high-mount stop ligh                | it                     | -          |            |
| Welcome light                           |                        | -          | -          |
| Coming home light                       |                        | _          | -          |
| Convenience                             |                        |            |            |
| 12V power outlet                        | Floor console          | _          | -          |
| • • • • • • • • • • • • • • • • • • • • | Instrument panel       | _          |            |
| USB port for charging x2                |                        | _          | <u>-</u>   |
| Rearview camera                         |                        | _          | _          |
| Monitor with Moving Obje                | ect Detection [MOD]    |            |            |
|                                         | Second Lines           |            | _          |
| Hands-free phone                        |                        | -          | •          |
| Microphone                              |                        |            | •          |
| Wireless charger                        |                        | -          | -          |
| USB charging outlet x2                  |                        | -          | _          |
| Tool set (Simple set, whe               | einut wrench) and jack | •          | -          |
| 1ass & Dimensions                       |                        |            |            |
| Tare/Kerb Weight (Kg)                   |                        | 1625       | 1795       |
| <b>G.V.M</b> (Kg)                       |                        | 2570       | 2755       |
| G.C.M (Kg) (if applicable)              |                        |            | 4100       |
| Length (mm)                             |                        | 5320       | 5320       |
| Height (mm)                             |                        | 1700       | 1765       |
| Width (mm)                              |                        | 1865       | 1865       |
|                                         |                        |            |            |
| Wheelbase (mm)                          |                        | 3130       | 3130       |