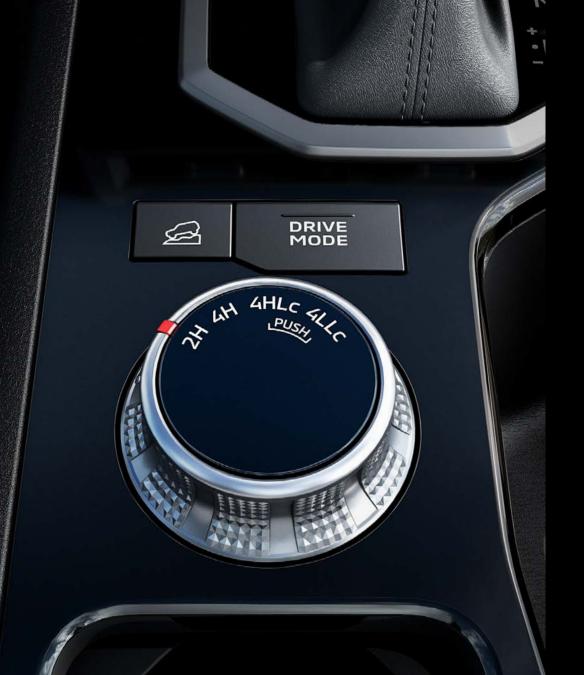

#### Super Select 4WD-II

MITSUBISHI MOTORS' one and only Super Select 4WD-II system provides exceptional all-terrain performance which includes 4H (full-time 4WD) that delivers great stability even on wet surfaces, and outstanding cornering performance even on dry pavement.