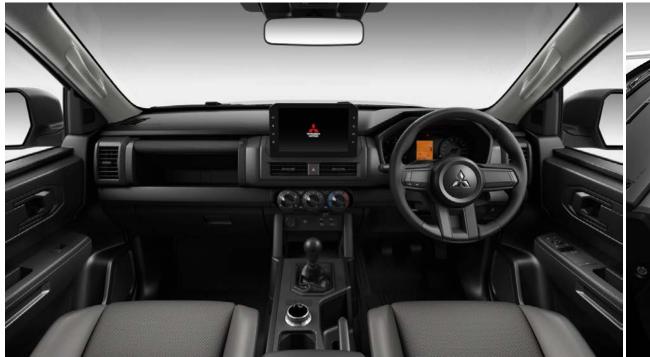

#### 8-inch Infotainment System

Enjoy a stress-free and enjoyable time with the intuitive and convenient 8-inch infotainment system that comes with smartphone connectivity and an easy-to-see display.

#### **Combination Meter**

The new 7-inch multi-information display puts all the necessary information in front of you, allowing you to easily understand the vehicle's status at a glance. The new meter display also makes recognition effortless.