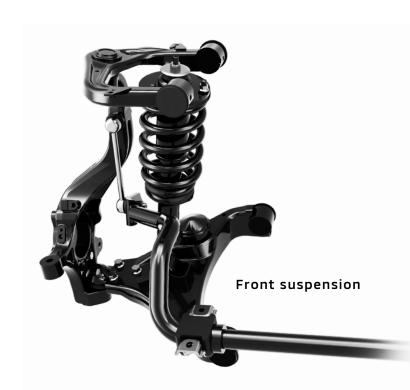

### Completely Redesigned Suspension System

The completely redesigned front and rear suspension systems enhance driving performance and comfort by providing superior handling on various road types.