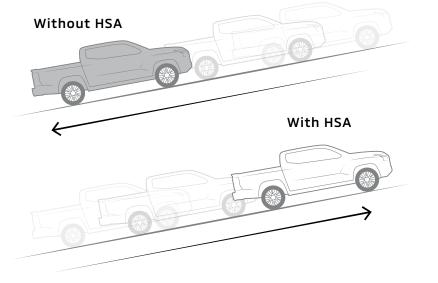

#### Hill Start Assist [HSA]

HSA helps prevent rolling backward on steep slopes by maintaining braking force for up to two seconds after the brake is released. This helps ensure a safe start until the accelerator is applied.