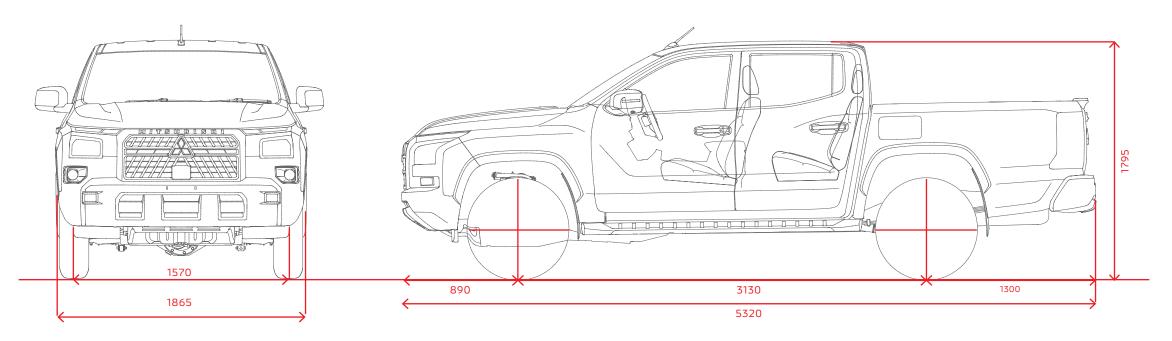

Single Cab Standard and Optional Equipment

Not available

| 1odels                                  |                        | GL         | GL         |
|-----------------------------------------|------------------------|------------|------------|
| ingine Detail                           |                        | 2.4L DI-SC | 2.4L DI-SC |
| 'ype                                    |                        | 2WD        | 4WD        |
| ransmission Type                        |                        | Manual     | Manual     |
| lavigation and Audio                    |                        |            |            |
| Speaker                                 | 2-Speaker              | _          |            |
|                                         | 4-Speaker              | -          | -          |
|                                         | 6-Speaker              | _          | -          |
| Hands-free phone and vo                 | ice recognition        | _          | _          |
| Steering wheel audio con                |                        | _          | -          |
| ighting and Visibility                  |                        |            | <u>-</u>   |
| Halogen headlight                       |                        | <u>_</u>   | _          |
|                                         |                        |            |            |
| LED headlight (High/low l               |                        | -          | -          |
| Auto light system with of               |                        | -          | -          |
| LED Daytime Running lam                 | ıps [DRL]              | -          | -          |
| Front turn signal (Bulb)                |                        | •          |            |
| Side turn signal                        | Bulb type on bumper    | •          | •          |
|                                         | LED on door mirror     | -          | -          |
| Position (Clearance) light              |                        |            |            |
|                                         | LED                    | -          | -          |
| Front fog light (LED)                   |                        | -          | -          |
| Rear fog light (LED)                    |                        | -          | -          |
| Stop light                              | Bulb                   |            |            |
|                                         | LED                    | -          | -          |
| Tail light                              | Bulb                   | •          |            |
|                                         | LED                    | -          | -          |
| Rear turn signal                        | Bulb                   | •          |            |
|                                         | LED                    | -          | -          |
| Back-up light (Bulb)                    |                        | •          |            |
| License plate light (Bulb)              |                        | •          |            |
| LED high-mount stop ligh                | it                     | -          |            |
| Welcome light                           |                        | -          | -          |
| Coming home light                       |                        | _          | -          |
| Convenience                             |                        |            |            |
| 12V power outlet                        | Floor console          | _          | -          |
| • • • • • • • • • • • • • • • • • • • • | Instrument panel       | _          |            |
| USB port for charging x2                |                        | _          | <u>-</u>   |
| Rearview camera                         |                        | _          | _          |
| Monitor with Moving Obje                | ect Detection [MOD]    |            |            |
|                                         | Second Lines           |            | _          |
| Hands-free phone                        |                        | -          | •          |
| Microphone                              |                        |            | •          |
| Wireless charger                        |                        | -          | -          |
| USB charging outlet x2                  |                        | -          | _          |
| Tool set (Simple set, whe               | einut wrench) and jack | •          | -          |
| 1ass & Dimensions                       |                        |            |            |
| Tare/Kerb Weight (Kg)                   |                        | 1625       | 1795       |
| <b>G.V.M</b> (Kg)                       |                        | 2570       | 2755       |
| G.C.M (Kg) (if applicable)              |                        |            | 4100       |
| Length (mm)                             |                        | 5320       | 5320       |
| Height (mm)                             |                        | 1700       | 1765       |
| Width (mm)                              |                        | 1865       | 1865       |
|                                         |                        |            |            |
| Wheelbase (mm)                          |                        | 3130       | 3130       |