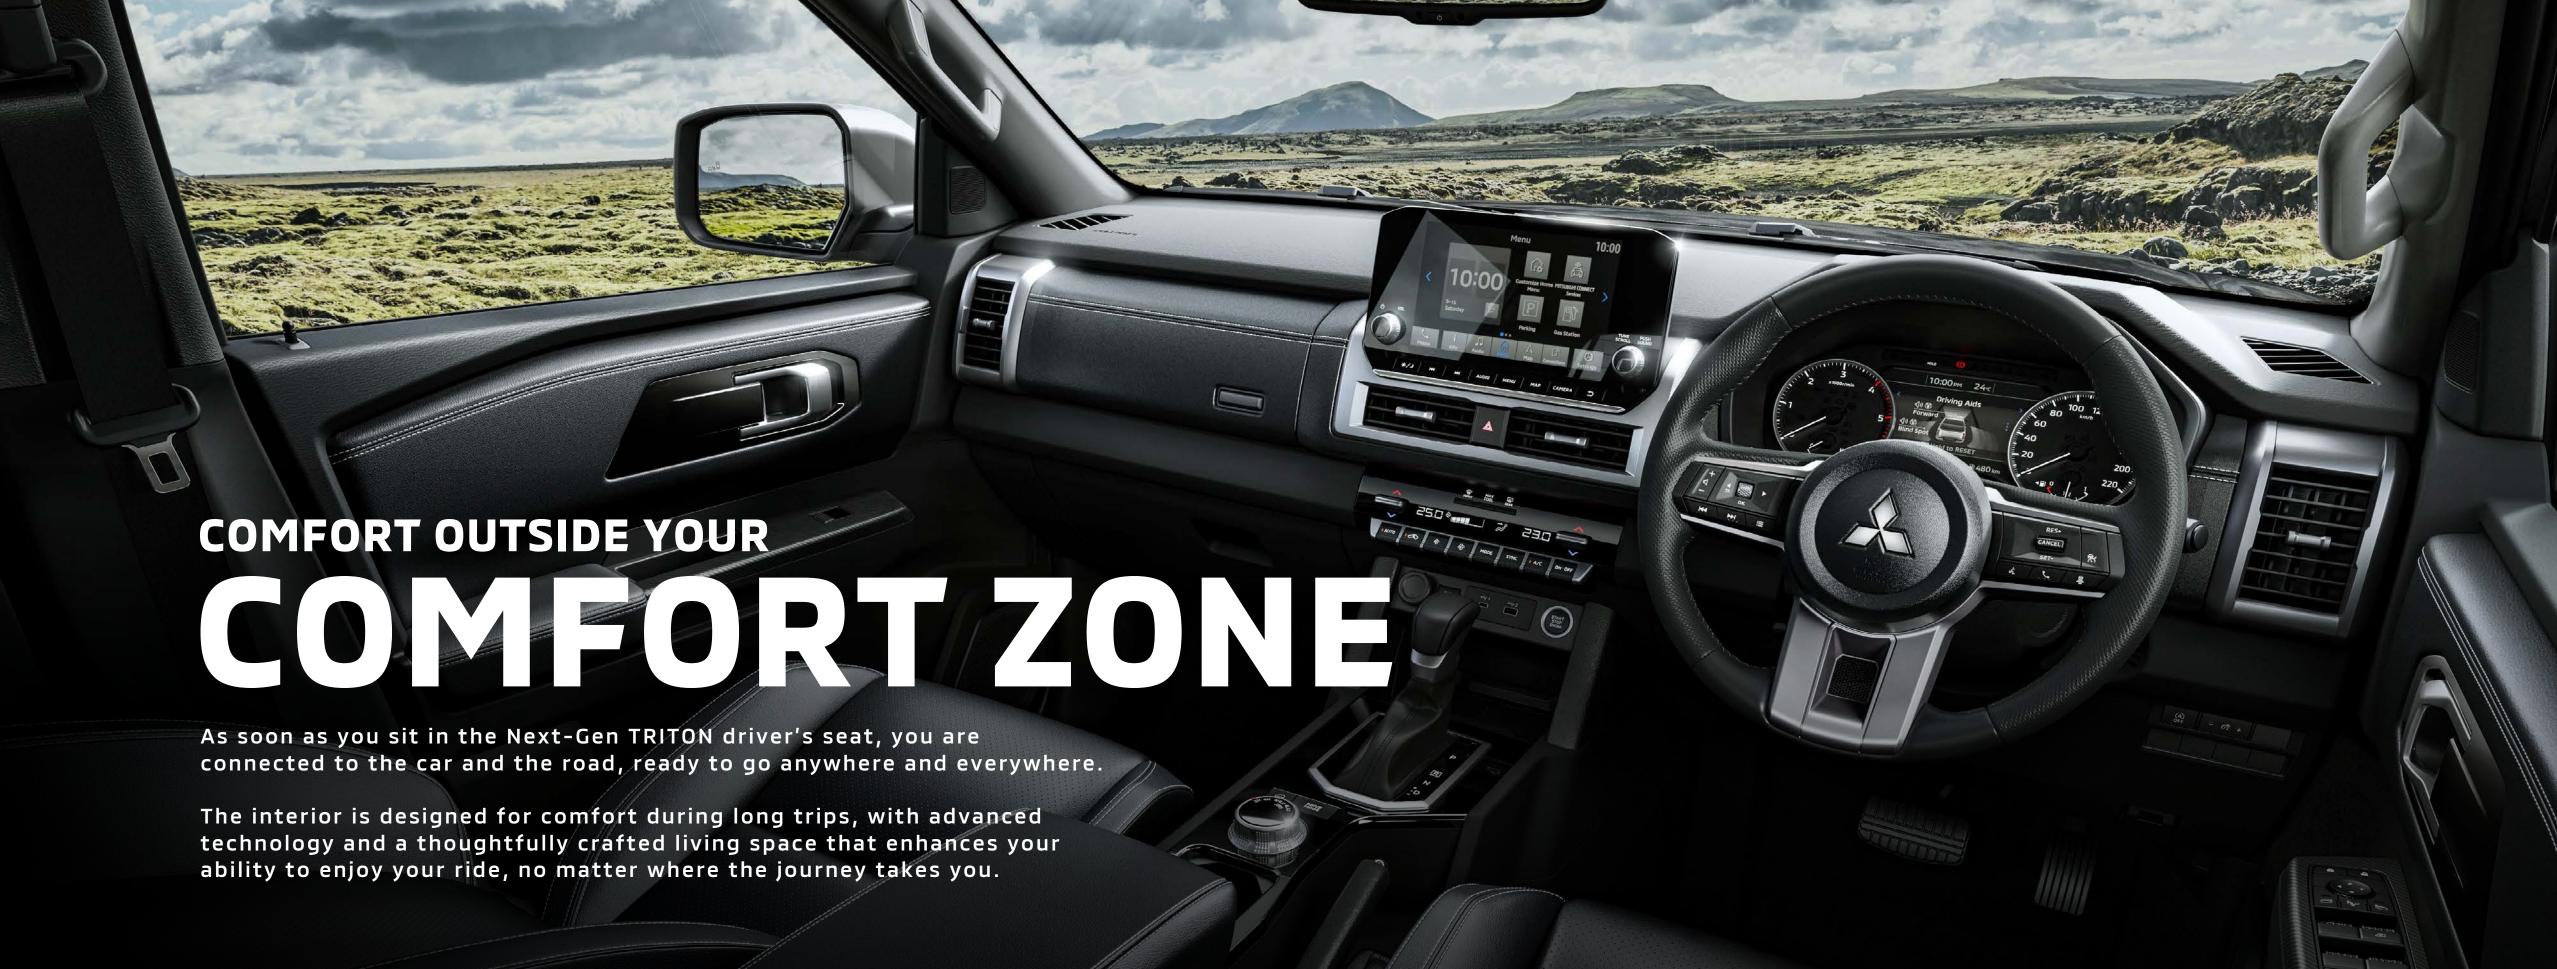

#### 8-inch Infotainment System

Enjoy a stress-free and enjoyable time with the intuitive and convenient 8-inch infotainment system that comes with smartphone connectivity and an easy-to-see display.

#### **Combination Meter**

The new 7-inch multi-information display puts all the necessary information in front of you, allowing you to easily understand the vehicle's status at a glance. The new meter display also makes recognition effortless.

#### User-Friendly Components

The interior is designed to enhance your driving experience with user-friendly components that are intuitive to use, with every detail crafted with your comfort and convenience in mind.