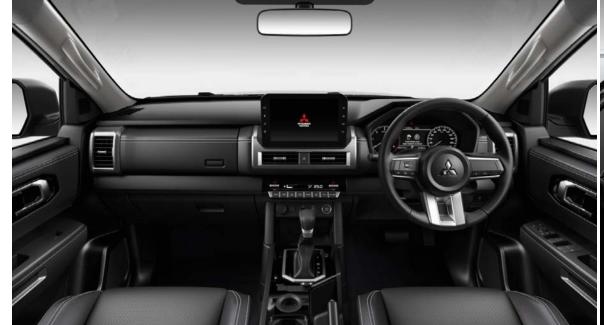

#### 8-inch Infotainment System

Enjoy a stress-free and enjoyable time with the intuitive and convenient 8-inch infotainment system that comes with smartphone connectivity and an easy-to-see display.

#### **Combination Meter**

The new 7-inch multi-information display puts all the necessary information in front of you, allowing you to easily understand the vehicle's status at a glance. The new meter display also makes recognition effortless.

Comfortable and Easy-to-Grip Steering Wheel

Thumb rest area when gripping softly

Secure grip for fingers

Perfect fit for finger

Perfect fit for finger

Glove-Friendly and Intuitive Air Conditioning Switches