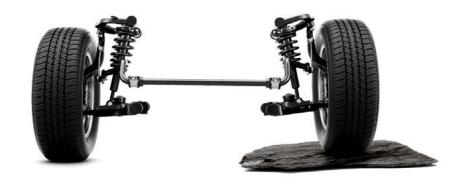

### Completely Redesigned Suspension System

The completely redesigned front and rear suspension systems enhance driving performance and comfort by providing superior handling on various road types.