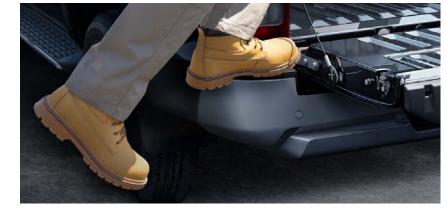

#### Rear Bumper Corner Shape

The rear bumper corner allows for more foot space when the tailgate is open, and it has the largest step area in its segment.

Rear Inner Hook Placed Low

Low-placed rear inner hook allows for easy and secure tie-down of loads.