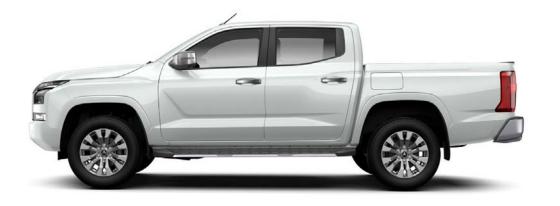

#### **BODY COLOUR**

Yamabuki Orange Metallic [M14]

Graphite Gray Metallic [U28]

Blade Silver Metallic [U33]

Impulse Blue Metallic [D23]

White Solid [W19]

White Diamond [W85]

|                                   | Single<br>Cab | Double<br>Cab |
|-----------------------------------|---------------|---------------|
| Yamabuki Orange<br>Metallic [M14] | -             |               |
| Graphite Gray Metallic<br>[U28]   |               |               |
| Blade Silver Metallic<br>[U33]    |               |               |
| Impulse Blue Metallic<br>[D23]    | -             |               |
| White Solid<br>[W19]              |               | -             |
| White Diamond<br>[W85]            |               |               |