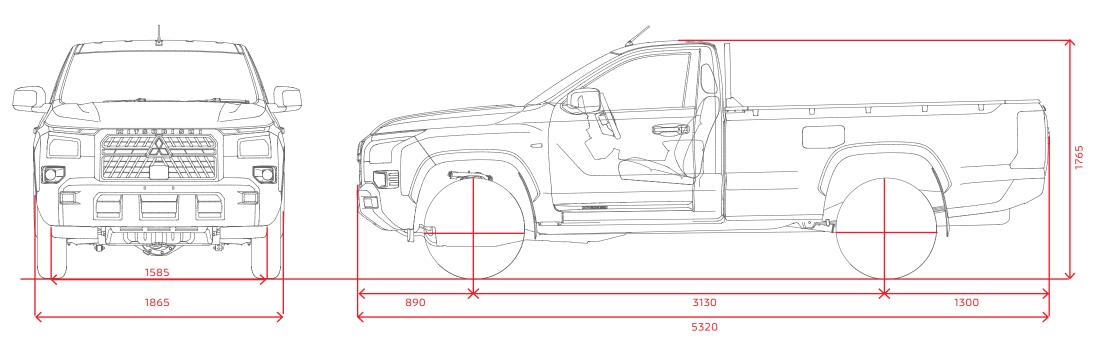

Single Cab Standard and Optional Equipment

Not available

| 1odels                                  |                        | GL         | GL         |
|-----------------------------------------|------------------------|------------|------------|
| ingine Detail                           |                        | 2.4L DI-SC | 2.4L DI-SC |
| 'ype                                    |                        | 2WD        | 4WD        |
| ransmission Type                        |                        | Manual     | Manual     |
| lavigation and Audio                    |                        |            |            |
| Speaker                                 | 2-Speaker              | _          |            |
|                                         | 4-Speaker              | -          | -          |
|                                         | 6-Speaker              | _          | -          |
| Hands-free phone and vo                 | ice recognition        | _          | _          |
| Steering wheel audio con                |                        | _          | -          |
| ighting and Visibility                  |                        |            | <u>-</u>   |
| Halogen headlight                       |                        | <u>_</u>   | _          |
|                                         |                        |            |            |
| LED headlight (High/low l               |                        | -          | -          |
| Auto light system with of               |                        | -          | -          |
| LED Daytime Running lam                 | ıps [DRL]              | -          | -          |
| Front turn signal (Bulb)                |                        | •          |            |
| Side turn signal                        | Bulb type on bumper    | •          | •          |
|                                         | LED on door mirror     | -          | -          |
| Position (Clearance) light              |                        |            |            |
|                                         | LED                    | -          | -          |
| Front fog light (LED)                   |                        | -          | -          |
| Rear fog light (LED)                    |                        | -          | -          |
| Stop light                              | Bulb                   |            |            |
|                                         | LED                    | -          | -          |
| Tail light                              | Bulb                   | •          |            |
|                                         | LED                    | -          | -          |
| Rear turn signal                        | Bulb                   | •          |            |
|                                         | LED                    | -          | -          |
| Back-up light (Bulb)                    |                        | •          |            |
| License plate light (Bulb)              |                        | •          |            |
| LED high-mount stop ligh                | it                     | -          |            |
| Welcome light                           |                        | -          | -          |
| Coming home light                       |                        | _          | -          |
| Convenience                             |                        |            |            |
| 12V power outlet                        | Floor console          | _          | -          |
| • • • • • • • • • • • • • • • • • • • • | Instrument panel       | _          |            |
| USB port for charging x2                |                        | _          | <u>-</u>   |
| Rearview camera                         |                        | _          | _          |
| Monitor with Moving Obje                | ect Detection [MOD]    |            |            |
|                                         | Second Lines           |            | _          |
| Hands-free phone                        |                        | -          | •          |
| Microphone                              |                        |            | •          |
| Wireless charger                        |                        | -          | -          |
| USB charging outlet x2                  |                        | -          | _          |
| Tool set (Simple set, whe               | einut wrench) and jack | •          | -          |
| 1ass & Dimensions                       |                        |            |            |
| Tare/Kerb Weight (Kg)                   |                        | 1625       | 1795       |
| <b>G.V.M</b> (Kg)                       |                        | 2570       | 2755       |
| G.C.M (Kg) (if applicable)              |                        |            | 4100       |
| Length (mm)                             |                        | 5320       | 5320       |
| Height (mm)                             |                        | 1700       | 1765       |
| Width (mm)                              |                        | 1865       | 1865       |
|                                         |                        |            |            |
| Wheelbase (mm)                          |                        | 3130       | 3130       |