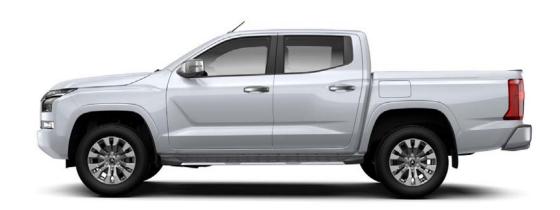

#### **BODY COLOUR**

Yamabuki Orange Metallic [M14]

Graphite Gray Metallic [U28]

Blade Silver Metallic [U33]

Impulse Blue Metallic [D23]

White Solid [W19]

White Diamond [W85]

|                                   | Single<br>Cab | Double<br>Cab |
|-----------------------------------|---------------|---------------|
| Yamabuki Orange<br>Metallic [M14] | -             |               |
| Graphite Gray Metallic<br>[U28]   |               |               |
| Blade Silver Metallic<br>[U33]    |               |               |
| Impulse Blue Metallic<br>[D23]    | -             |               |
| White Solid<br>[W19]              |               | -             |
| White Diamond<br>[W85]            |               |               |