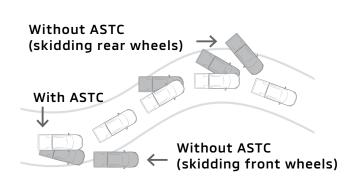

### Active Stability and Traction Control [ASTC]

ASTC applies brake force while cornering to maintain vehicle stability and optimise traction to prevent torque loss. The system adjusts engine output and applies brake force to spinning wheels as needed.