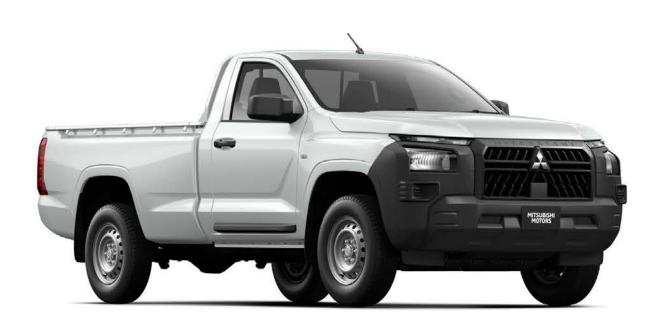

Single Cab Standard and Optional Equipment

Not available

| 1odels                                  |                        | GL         | GL         |
|-----------------------------------------|------------------------|------------|------------|
| ingine Detail                           |                        | 2.4L DI-SC | 2.4L DI-SC |
| 'ype                                    |                        | 2WD        | 4WD        |
| ransmission Type                        |                        | Manual     | Manual     |
| lavigation and Audio                    |                        |            |            |
| Speaker                                 | 2-Speaker              | _          |            |
|                                         | 4-Speaker              | -          | -          |
|                                         | 6-Speaker              | _          | -          |
| Hands-free phone and vo                 | ice recognition        | _          | _          |
| Steering wheel audio con                |                        | _          | -          |
| ighting and Visibility                  |                        |            | <u>-</u>   |
| Halogen headlight                       |                        | <u>_</u>   | _          |
|                                         |                        |            |            |
| LED headlight (High/low l               |                        | -          | -          |
| Auto light system with of               |                        | -          | -          |
| LED Daytime Running lam                 | ıps [DRL]              | -          | -          |
| Front turn signal (Bulb)                |                        | •          |            |
| Side turn signal                        | Bulb type on bumper    | •          | •          |
|                                         | LED on door mirror     | -          | -          |
| Position (Clearance) light              |                        |            |            |
|                                         | LED                    | -          | -          |
| Front fog light (LED)                   |                        | -          | -          |
| Rear fog light (LED)                    |                        | -          | -          |
| Stop light                              | Bulb                   |            |            |
|                                         | LED                    | -          | -          |
| Tail light                              | Bulb                   | •          |            |
|                                         | LED                    | -          | -          |
| Rear turn signal                        | Bulb                   | •          |            |
|                                         | LED                    | -          | -          |
| Back-up light (Bulb)                    |                        | •          |            |
| License plate light (Bulb)              |                        | •          |            |
| LED high-mount stop ligh                | it                     | -          |            |
| Welcome light                           |                        | -          | -          |
| Coming home light                       |                        | _          | -          |
| Convenience                             |                        |            |            |
| 12V power outlet                        | Floor console          | _          | -          |
| • • • • • • • • • • • • • • • • • • • • | Instrument panel       | _          |            |
| USB port for charging x2                |                        | _          | <u>-</u>   |
| Rearview camera                         |                        | _          | _          |
| Monitor with Moving Obje                | ect Detection [MOD]    |            |            |
|                                         | Second Lines           |            | _          |
| Hands-free phone                        |                        | -          | •          |
| Microphone                              |                        |            | •          |
| Wireless charger                        |                        | -          | -          |
| USB charging outlet x2                  |                        | -          | _          |
| Tool set (Simple set, whe               | einut wrench) and jack | •          | -          |
| 1ass & Dimensions                       |                        |            |            |
| Tare/Kerb Weight (Kg)                   |                        | 1625       | 1795       |
| <b>G.V.M</b> (Kg)                       |                        | 2570       | 2755       |
| G.C.M (Kg) (if applicable)              |                        |            | 4100       |
| Length (mm)                             |                        | 5320       | 5320       |
| Height (mm)                             |                        | 1700       | 1765       |
| Width (mm)                              |                        | 1865       | 1865       |
|                                         |                        |            |            |
| Wheelbase (mm)                          |                        | 3130       | 3130       |