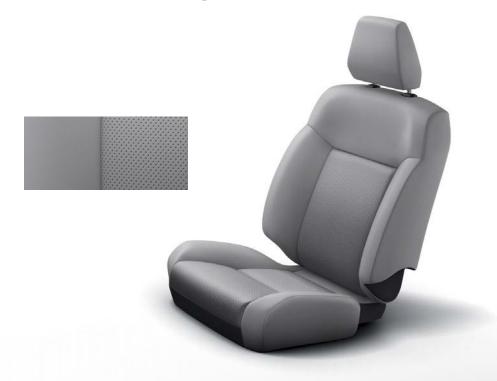

#### SEAT MATERIALS

Vinyl

Fabric (with stitch)

Leather

|                      | Single<br>Cab | Double<br>Cab |
|----------------------|---------------|---------------|
| Vinyl                |               | -             |
| Fabric (with stitch) | -             |               |
| Leather              | -             |               |

**Note:** Colours shown may differ slightly from actual colours due to printing process. Please consult your local MITSUBISHI MOTORS dealer/distributor for actual colours. Leather seats include synthetic leather on the sides, rear, partial seating surfaces and head restraint (also on rear centre armrest sides, door armrests and door trim, etc.). Some equipment may vary by market. Please consult your local MITSUBISHI MOTORS dealer/distributor for details.