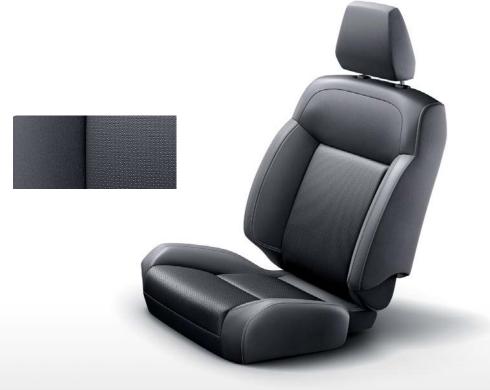

#### SEAT MATERIALS

Vinyl

Fabric (with stitch)

Leather

|                      | Single<br>Cab | Double<br>Cab |
|----------------------|---------------|---------------|
| Vinyl                |               | -             |
| Fabric (with stitch) | -             |               |
| Leather              | -             |               |

**Note:** Colours shown may differ slightly from actual colours due to printing process. Please consult your local MITSUBISHI MOTORS dealer/distributor for actual colours. Leather seats include synthetic leather on the sides, rear, partial seating surfaces and head restraint (also on rear centre armrest sides, door armrests and door trim, etc.). Some equipment may vary by market. Please consult your local MITSUBISHI MOTORS dealer/distributor for details.