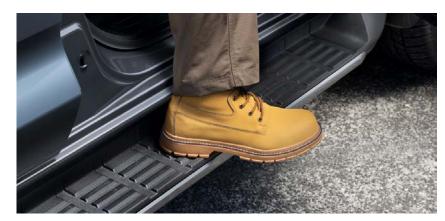

#### Wide Side Step

Designed to provide slip-resistant footing for safe and easy entry and exit from the vehicle, even in wet or slippery conditions.

2x4 Lumber Attachment

Easily divide your cargo space with the 2x4 lumber attachment.