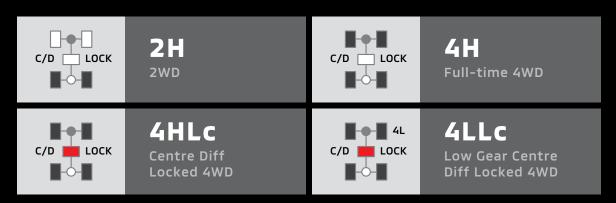

#### Super Select 4WD-II

MITSUBISHI MOTORS' one and only Super Select 4WD-II system provides exceptional all-terrain performance which includes 4H (full-time 4WD) that delivers great stability even on wet surfaces, and outstanding cornering performance even on dry pavement.