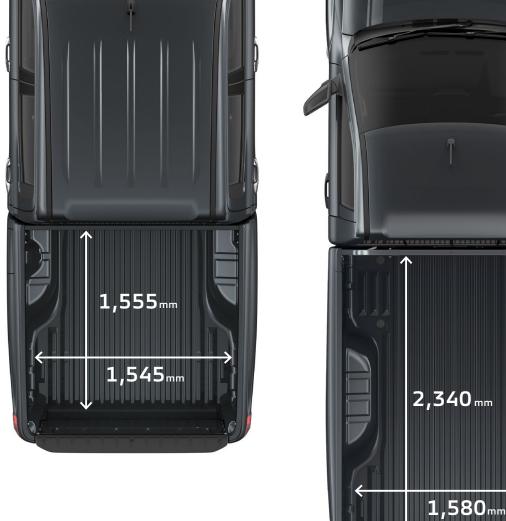

### Big and Practical Cargo Space

Easily carry all your essentials, including a euro pallet, with the versatile cargo bedIt's designed to handle everything you need and more.