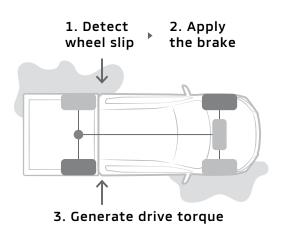

### Active Stability and Traction Control [ASTC]

ASTC applies brake force while cornering to maintain vehicle stability and optimise traction to prevent torque loss. The system adjusts engine output and applies brake force to spinning wheels as needed.

## Active Limited Slip Differential (Brake Control Type)

Helps prevent wheel spin on slippery roads by applying brake force to spinning wheels, ensuring better control and road grip.