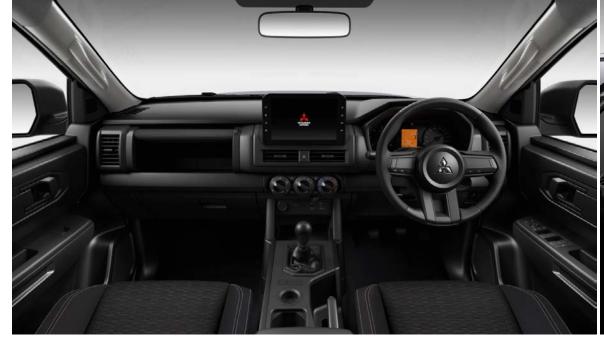

#### 8-inch Infotainment System

Enjoy a stress-free and enjoyable time with the intuitive and convenient 8-inch infotainment system that comes with smartphone connectivity and an easy-to-see display.

#### **Combination Meter**

The new 7-inch multi-information display puts all the necessary information in front of you, allowing you to easily understand the vehicle's status at a glance. The new meter display also makes recognition effortless.