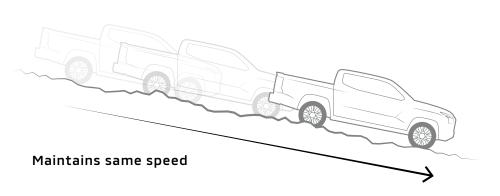

#### Hill Descent Control [HDC]

HDC applies brakes and maintains speed when travelling downhill for safer steering without manual brake application. Activates at 2-20 km/h in automatic, and in 1st gear at 3-20 km/h in manual vehicles.