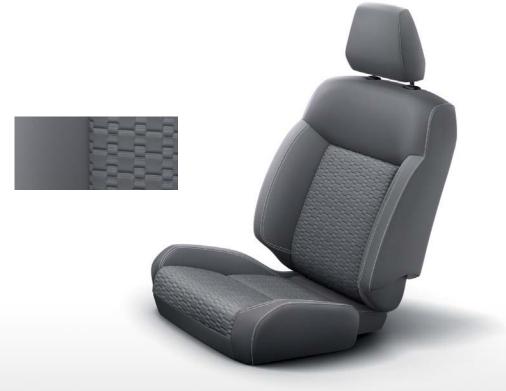

#### SEAT MATERIALS

Vinyl

Fabric (with stitch)

Leather

|                      | Single<br>Cab | Double<br>Cab |
|----------------------|---------------|---------------|
| Vinyl                |               | -             |
| Fabric (with stitch) | -             |               |
| Leather              | -             |               |

**Note:** Colours shown may differ slightly from actual colours due to printing process. Please consult your local MITSUBISHI MOTORS dealer/distributor for actual colours. Leather seats include synthetic leather on the sides, rear, partial seating surfaces and head restraint (also on rear centre armrest sides, door armrests and door trim, etc.). Some equipment may vary by market. Please consult your local MITSUBISHI MOTORS dealer/distributor for details.