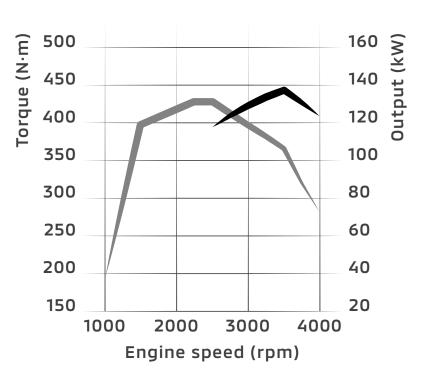

#### Our new 2.4L Turbo Diesel Engine

Experience powerful acceleration and responsive performance with 135kW power and 430N·m torque.