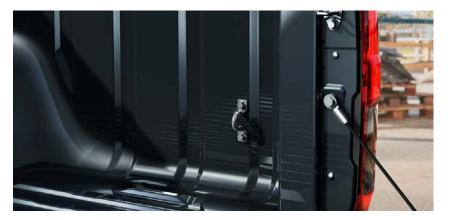

#### Rear Bumper Corner Shape

The rear bumper corner allows for more foot space when the tailgate is open, and it has the largest step area in its segment.

Rear Inner Hook Placed Low

Low-placed rear inner hook allows for easy and secure tie-down of loads.