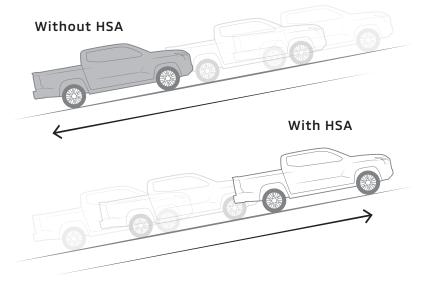

#### Hill Start Assist [HSA]

HSA helps prevent rolling backward on steep slopes by maintaining braking force for up to two seconds after the brake is released. This helps ensure a safe start until the accelerator is applied.