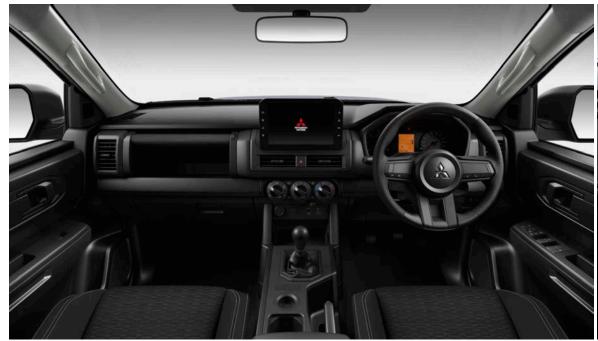

#### 8-inch Infotainment System

Enjoy a stress-free and enjoyable time with the intuitive and convenient 8-inch infotainment system that comes with smartphone connectivity and an easy-to-see display.

#### **Combination Meter**

The new 7-inch multi-information display puts all the necessary information in front of you, allowing you to easily understand the vehicle's status at a glance. The new meter display also makes recognition effortless.