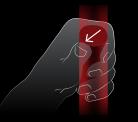

Thumb rest area when gripping softly

Secure grip for fingers

Perfect fit for finger

Perfect fit for finger

Glove-Friendly and Intuitive Air Conditioning Switches

Soft-to-Touch and 3D-Shaped Intuitive Door Handles