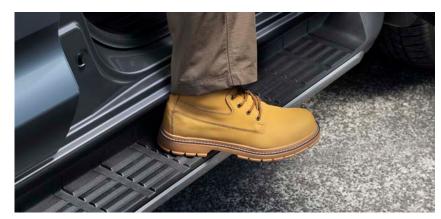

#### Wide Side Step

Designed to provide slip-resistant footing for safe and easy entry and exit from the vehicle, even in wet or slippery conditions.

2x4 Lumber Attachment

Easily divide your cargo space with the 2x4 lumber attachment.