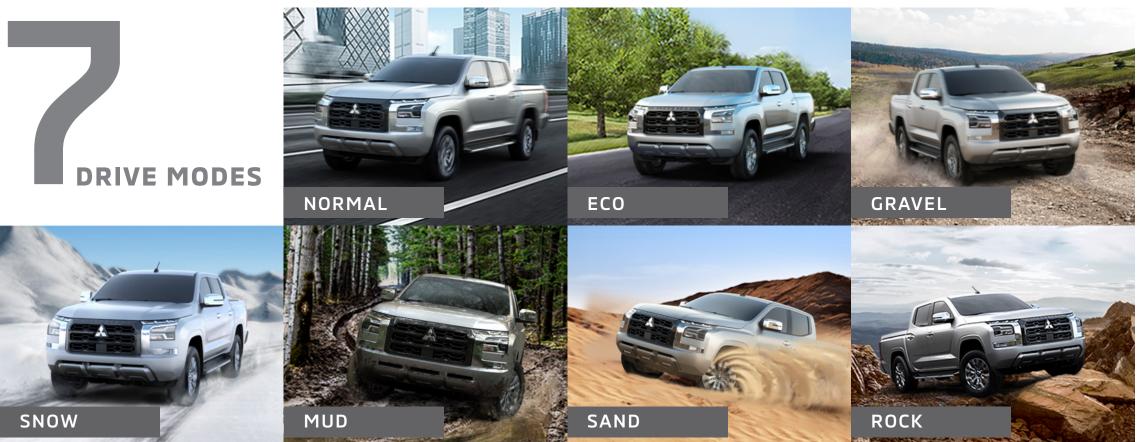

### Our new 2.4L Turbo Diesel Engine

Experience powerful acceleration and responsive performance with 135kW power and 430N·m torque.









#### Super Select 4WD-II

MITSUBISHI MOTORS' one and only Super Select 4WD-II system provides exceptional all-terrain performance which includes 4H (full-time 4WD) that delivers great stability even on wet surfaces, and outstanding cornering performance even on dry pavement.









## Active Stability and Traction Control [ASTC]

ASTC applies brake force while cornering to maintain vehicle stability and optimise traction to prevent torque loss. The system adjusts engine output and applies brake force to spinning wheels as needed.



# Active Limited Slip Differential (Brake Control Type)

Helps prevent wheel spin on slippery roads by applying brake force to spinning wheels, ensuring better control and road grip.



#### Active Yaw Control [AYC]

The AYC system helps you precisely handle slippery roads with gravel and snow, turning the car just as you want – an exciting driving experience for those who enjoy sporty or off-road driving.







#### Hill Start Assist [HSA]

HSA helps prevent rolling backward on steep slopes by maintaining braking force for up to t