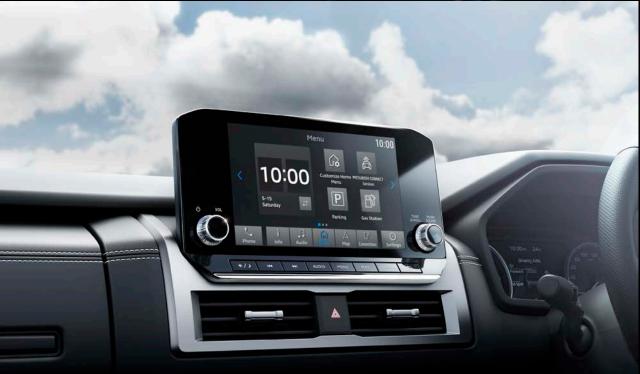

#### 8-inch Infotainment System

Enjoy a stress-free and enjoyable time with the intuitive and convenient 8-inch infotainment system that comes with smartphone connectivity and an easy-to-see display.