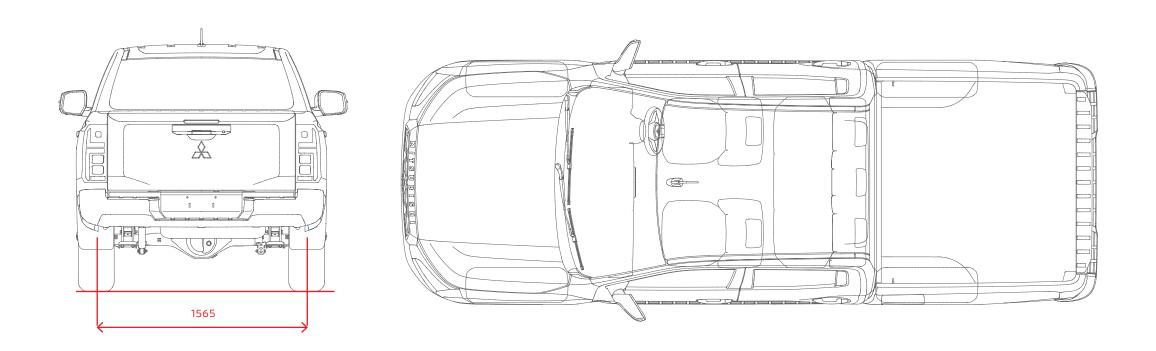

Single Cab Standard and Optional Equipment

Not available

| Models                     |                        | GL         | GL         |
|----------------------------|------------------------|------------|------------|
| Faring Betail              |                        | 2 (1 2) 55 | 2 (1 2) 55 |
| Engine Detail              |                        | 2.4L DI-SC | 2.4L DI-SC |
| Туре                       |                        | 2WD        | 4WD        |
| Transmission Type          |                        | Manual     | Manual     |
| Navigation and Audio       |                        |            |            |
| Speaker                    | 2-Speaker              |            | -          |
|                            | 4-Speaker              | -          | -          |
|                            | 6-Speaker              | -          | -          |
| Hands-free phone and voi   | ce recognition         | -          |            |
| Steering wheel audio cont  | rol                    | -          |            |
| ighting and Visibility     |                        |            |            |
| Halogen headlight          |                        |            | •          |
| LED headlight (High/low b  | eam)                   | -          | -          |
| Auto light system with of  | fswitch                | -          | -          |
| LED Daytime Running lam    | ps [DRL]               | -          | -          |
| Front turn signal (Bulb)   |                        |            |            |
| Side turn signal           | Bulb type on bumper    |            |            |
|                            | LED on door mirror     | -          | -          |
| Position (Clearance) light | Bulb                   |            |            |
|                            | LED                    | -          | -          |
| Front fog light (LED)      |                        | -          | -          |
| Rear fog light (LED)       |                        | -          | -          |
| Stop light                 | Bulb                   |            |            |
|                            | LED                    | -          | -          |
| Tail light                 | Bulb                   |            |            |
|                            | LED                    | -          | -          |
| Rear turn signal           | Bulb                   |            |            |
|                            | LED                    | -          | -          |
| Back-up light (Bulb)       |                        |            |            |
| License plate light (Bulb) |                        | •          | •          |
| LED high-mount stop ligh   | t                      | -          | •          |
| Welcome light              |                        | -          | -          |
| Coming home light          |                        | -          | -          |
| Convenience                |                        |            |            |
| 12V power outlet           | Floor console          | -          | -          |
|                            | Instrument panel       | •          | •          |
| USB port for charging x2 ( | Rear console)          | -          | -          |
| Rearview camera            |                        | -          | -          |
| Monitor with Moving Obje   | ct Detection [MOD]     | -          | -          |
| Hands-free phone           |                        | -          | •          |
| Microphone                 |                        | -          | •          |
| Wireless charger           |                        | -          | -          |
| USB charging outlet x2     |                        | -          | •          |
| Tool set (Simple set, whee | elnut wrench) and jack | •          | •          |
| Mass & Dimensions          |                        |            |            |
| Tare/Kerb Weight (Kg)      |                        | 1625       | 1795       |
| <b>G.V.M</b> (Kg)          |                        | 2570       | 2755       |
| G.C.M (Kg) (if applicable) |                        | -          | 4100       |
| Length (mm)                |                        | 5320       | 5320       |
| Height (mm)                |                        | 1700       | 1765       |
| Width (mm)                 |                        | 1865       | 1865       |
| Wheelbase (mm)             |                        | 3130       | 3130       |
| Towing capacity - braked   |                        | -          | 1800       |
| Towing capacity - unbrake  | ed (kg)                | -          | 750        |