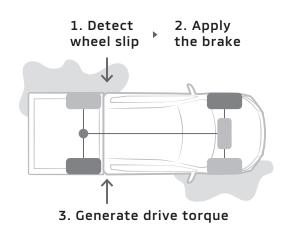

# Active Limited Slip Differential (Brake Control Type)

Helps prevent wheel spin on slippery roads by applying brake force to spinning wheels, ensuring better control and road grip.