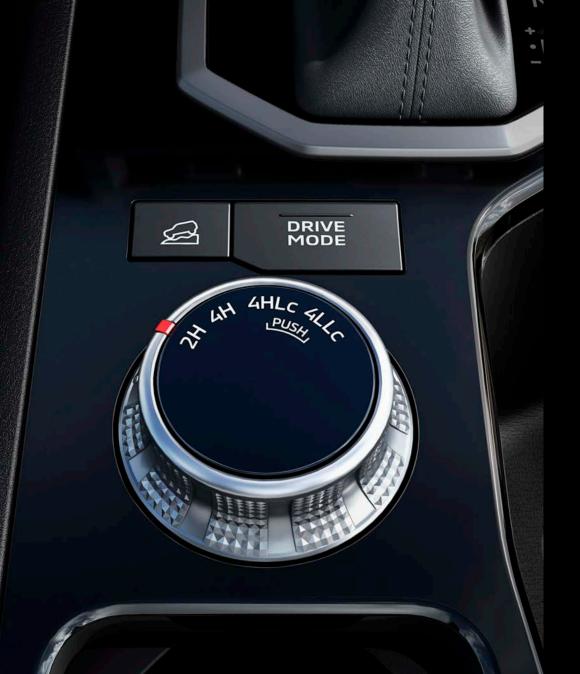

#### Super Select 4WD-II

MITSUBISHI MOTORS' one and only Super Select 4WD-II system provides exceptional all-terrain performance which includes 4H (full-time 4WD) that delivers great stability even on wet surfaces, and outstanding cornering performance even on dry pavement.