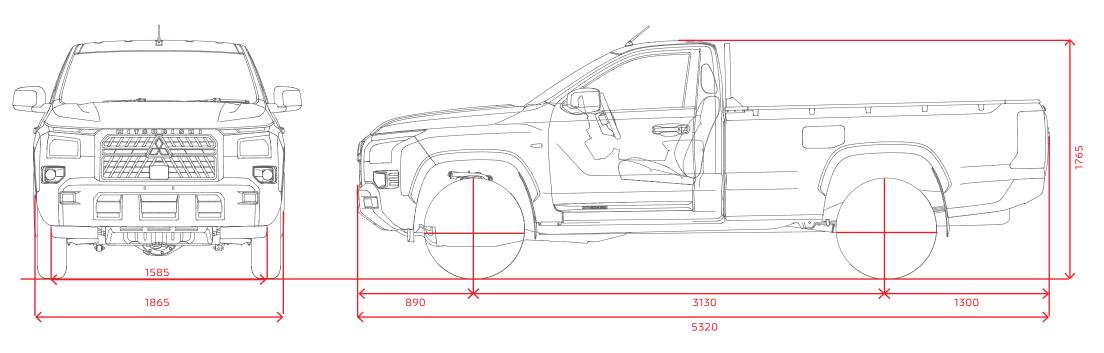

Single Cab Standard and Optional Equipment

Not available

| Models                     |                        | GL         | GL         |
|----------------------------|------------------------|------------|------------|
| Faring Betail              |                        | 2 (1 2) 55 | 2 (1 2) 55 |
| Engine Detail              |                        | 2.4L DI-SC | 2.4L DI-SC |
| Туре                       |                        | 2WD        | 4WD        |
| Transmission Type          |                        | Manual     | Manual     |
| Navigation and Audio       |                        |            |            |
| Speaker                    | 2-Speaker              |            | -          |
|                            | 4-Speaker              | -          | -          |
|                            | 6-Speaker              | -          | -          |
| Hands-free phone and voi   | ce recognition         | -          |            |
| Steering wheel audio cont  | rol                    | -          |            |
| ighting and Visibility     |                        |            |            |
| Halogen headlight          |                        |            | •          |
| LED headlight (High/low b  | eam)                   | -          | -          |
| Auto light system with of  | fswitch                | -          | -          |
| LED Daytime Running lam    | ps [DRL]               | -          | -          |
| Front turn signal (Bulb)   |                        |            |            |
| Side turn signal           | Bulb type on bumper    |            |            |
|                            | LED on door mirror     | -          | -          |
| Position (Clearance) light | Bulb                   |            |            |
|                            | LED                    | -          | -          |
| Front fog light (LED)      |                        | -          | -          |
| Rear fog light (LED)       |                        | -          | -          |
| Stop light                 | Bulb                   |            |            |
|                            | LED                    | -          | -          |
| Tail light                 | Bulb                   |            |            |
|                            | LED                    | -          | -          |
| Rear turn signal           | Bulb                   |            |            |
|                            | LED                    | -          | -          |
| Back-up light (Bulb)       |                        |            |            |
| License plate light (Bulb) |                        | •          | •          |
| LED high-mount stop ligh   | t                      | -          | •          |
| Welcome light              |                        | -          | -          |
| Coming home light          |                        | -          | -          |
| Convenience                |                        |            |            |
| 12V power outlet           | Floor console          | -          | -          |
|                            | Instrument panel       | •          | •          |
| USB port for charging x2 ( | Rear console)          | -          | -          |
| Rearview camera            |                        | -          | -          |
| Monitor with Moving Obje   | ct Detection [MOD]     | -          | -          |
| Hands-free phone           |                        | -          | •          |
| Microphone                 |                        | -          | •          |
| Wireless charger           |                        | -          | -          |
| USB charging outlet x2     |                        | -          | •          |
| Tool set (Simple set, whee | elnut wrench) and jack | •          | •          |
| Mass & Dimensions          |                        |            |            |
| Tare/Kerb Weight (Kg)      |                        | 1625       | 1795       |
| <b>G.V.M</b> (Kg)          |                        | 2570       | 2755       |
| G.C.M (Kg) (if applicable) |                        | -          | 4100       |
| Length (mm)                |                        | 5320       | 5320       |
| Height (mm)                |                        | 1700       | 1765       |
| Width (mm)                 |                        | 1865       | 1865       |
| Wheelbase (mm)             |                        | 3130       | 3130       |
| Towing capacity - braked   |                        | -          | 1800       |
| Towing capacity - unbrake  | ed (kg)                | -          | 750        |