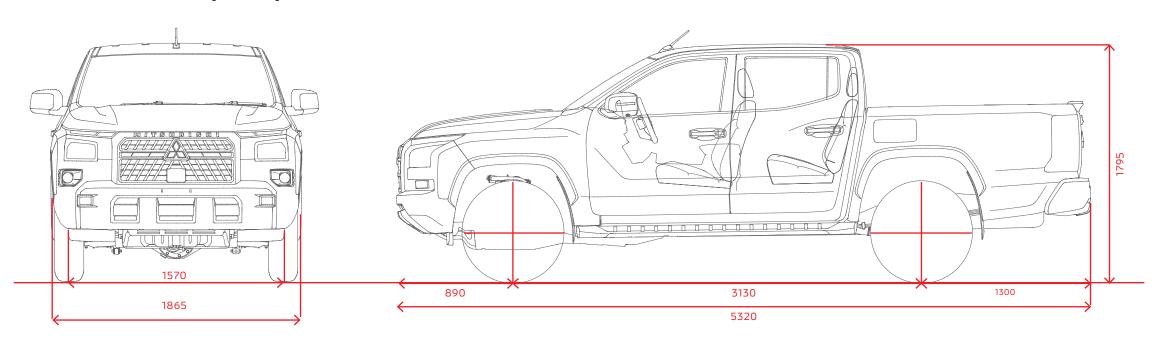

Single Cab Standard and Optional Equipment

Not available

| Models                     |                        | GL         | GL         |
|----------------------------|------------------------|------------|------------|
| Faring Betail              |                        | 2 (1 2) 55 | 2 (1 2) 55 |
| Engine Detail              |                        | 2.4L DI-SC | 2.4L DI-SC |
| Туре                       |                        | 2WD        | 4WD        |
| Transmission Type          |                        | Manual     | Manual     |
| Navigation and Audio       |                        |            |            |
| Speaker                    | 2-Speaker              |            | -          |
|                            | 4-Speaker              | -          | -          |
|                            | 6-Speaker              | -          | -          |
| Hands-free phone and voi   | ce recognition         | -          |            |
| Steering wheel audio cont  | rol                    | -          |            |
| ighting and Visibility     |                        |            |            |
| Halogen headlight          |                        |            | •          |
| LED headlight (High/low b  | eam)                   | -          | -          |
| Auto light system with of  | fswitch                | -          | -          |
| LED Daytime Running lam    | ps [DRL]               | -          | -          |
| Front turn signal (Bulb)   |                        |            |            |
| Side turn signal           | Bulb type on bumper    |            |            |
|                            | LED on door mirror     | -          | -          |
| Position (Clearance) light | Bulb                   |            |            |
|                            | LED                    | -          | -          |
| Front fog light (LED)      |                        | -          | -          |
| Rear fog light (LED)       |                        | -          | -          |
| Stop light                 | Bulb                   |            |            |
|                            | LED                    | -          | -          |
| Tail light                 | Bulb                   |            |            |
|                            | LED                    | -          | -          |
| Rear turn signal           | Bulb                   |            |            |
|                            | LED                    | -          | -          |
| Back-up light (Bulb)       |                        |            |            |
| License plate light (Bulb) |                        | •          | •          |
| LED high-mount stop ligh   | t                      | -          | •          |
| Welcome light              |                        | -          | -          |
| Coming home light          |                        | -          | -          |
| Convenience                |                        |            |            |
| 12V power outlet           | Floor console          | -          | -          |
|                            | Instrument panel       | •          | •          |
| USB port for charging x2 ( | Rear console)          | -          | -          |
| Rearview camera            |                        | -          | -          |
| Monitor with Moving Obje   | ct Detection [MOD]     | -          | -          |
| Hands-free phone           |                        | -          | •          |
| Microphone                 |                        | -          | •          |
| Wireless charger           |                        | -          | -          |
| USB charging outlet x2     |                        | -          | •          |
| Tool set (Simple set, whee | elnut wrench) and jack | •          | •          |
| Mass & Dimensions          |                        |            |            |
| Tare/Kerb Weight (Kg)      |                        | 1625       | 1795       |
| <b>G.V.M</b> (Kg)          |                        | 2570       | 2755       |
| G.C.M (Kg) (if applicable) |                        | -          | 4100       |
| Length (mm)                |                        | 5320       | 5320       |
| Height (mm)                |                        | 1700       | 1765       |
| Width (mm)                 |                        | 1865       | 1865       |
| Wheelbase (mm)             |                        | 3130       | 3130       |
| Towing capacity - braked   |                        | -          | 1800       |
| Towing capacity - unbrake  | ed (kg)                | -          | 750        |