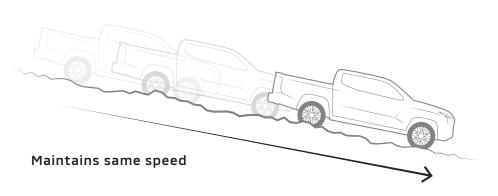

#### Hill Descent Control [HDC]

HDC applies brakes and maintains speed when travelling downhill for safer steering without manual brake application. Activates at 2-20 km/h in automatic, and in 1st gear at 3-20 km/h in manual vehicles.