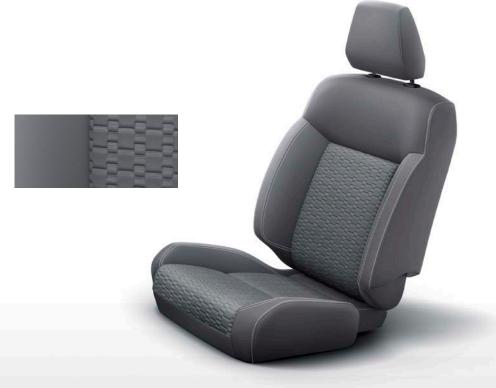

#### SEAT MATERIALS

Vinyl

Fabric (with stitch)

Leather

|                      | Single<br>Cab | Double<br>Cab |
|----------------------|---------------|---------------|
| Vinyl                |               | -             |
| Fabric (with stitch) | -             |               |
| Leather              | -             |               |