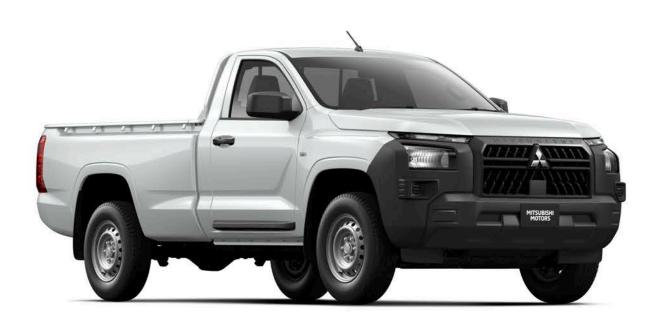

# GLS

[ 2WD ] 6AT [ 4WD ] 6MT / 6AT

### DOUBLE CAB

GL

[4WD] 5MT

## SINGLE CAB

[ 2WD ] 5MT [ 4WD ] 5MT

Leather

Image shows AT model (2WD)

Fabric (with stitch)

Note: Vehicles with genuine leather seats use synthetic leather for parts of the seat surface, sides, backside, headrest, rear centre armrest, and door trim fabric. Some equipment may vary by market. Please consult your local MITSUBISHI MOTORS dealer/ distributor for details.