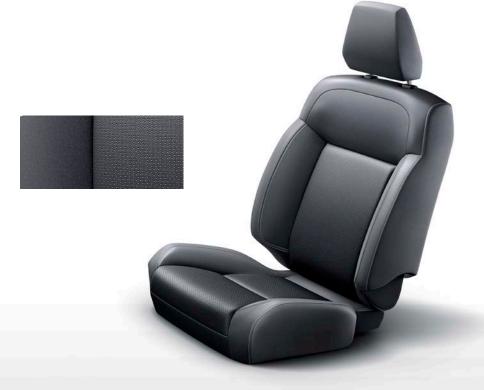

#### SEAT MATERIALS

Vinyl

Fabric (with stitch)

Leather

|                      | Single<br>Cab | Double<br>Cab |
|----------------------|---------------|---------------|
| Vinyl                |               | -             |
| Fabric (with stitch) | -             |               |
| Leather              | -             |               |