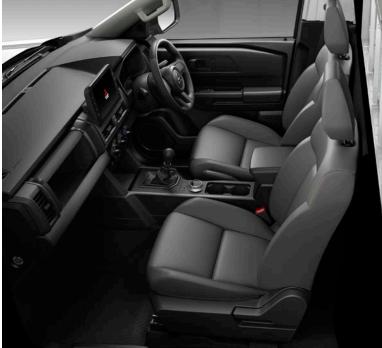

#### 8-inch Infotainment System

Enjoy a stress-free and enjoyable time with the intuitive and convenient 8-inch infotainment system that comes with smartphone connectivity and an easy-to-see display.

#### **Combination Meter**

The new 7-inch multi-information display puts all the necessary information in front of you, allowing you to easily understand the vehicle's status at a glance. The new meter display also makes recognition effortless.

Note: Google, Google Assistant, Android, Android Auto and other related marks are trademarks of Google LLC.

For more information: www.android.com/auto/

Enjoy enhanced comfort during long rides with the newly designed seats inspired by our rally heritage. The seats provide excellent body support, allowing you to focus on driving and enjoy the journey.

#### **User-Friendly Components**

The interior is designed to enhance your driving experience with user-friendly components that are intuitive to use, with every detail crafted with your comfort and convenience in mind.