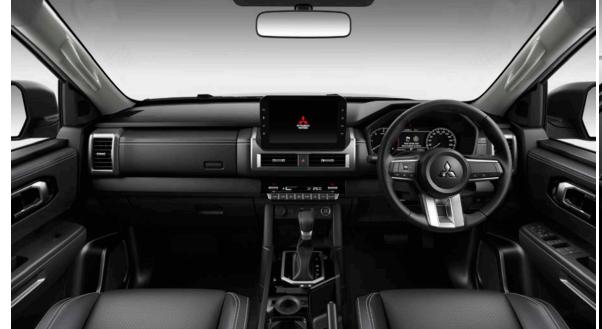

#### 8-inch Infotainment System

Enjoy a stress-free and enjoyable time with the intuitive and convenient 8-inch infotainment system that comes with smartphone connectivity and an easy-to-see display.

#### **Combination Meter**

The new 7-inch multi-information display puts all the necessary information in front of you, allowing you to easily understand the vehicle's status at a glance. The new meter display also makes recognition effortless.