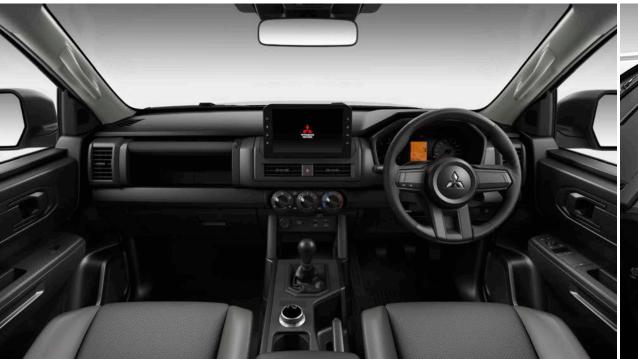

#### 8-inch Infotainment System

Enjoy a stress-free and enjoyable time with the intuitive and convenient 8-inch infotainment system that comes with smartphone connectivity and an easy-to-see display.

#### **Combination Meter**

The new 7-inch multi-information display puts all the necessary information in front of you, allowing you to easily understand the vehicle's status at a glance. The new meter display also makes recognition effortless.