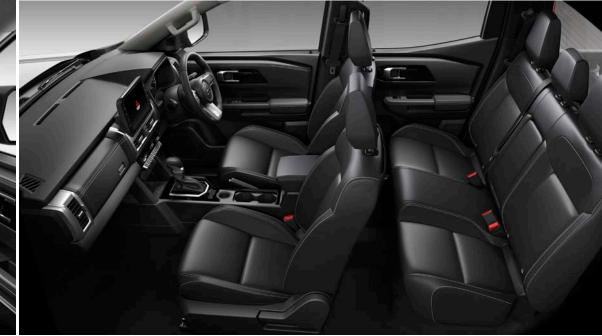

Note: Google, Google Assistant, Android, Android Auto and other related marks are trademarks of Google LLC.

For more information: www.android.com/auto/

Enjoy enhanced comfort during long rides with the newly designed seats inspired by our rally heritage. The seats provide excellent body support, allowing you to focus on driving and enjoy the journey.

Stay cool and comfortable even on hot days with the improved A/C system. The front A/C unit provides exceptional cooling performance to keep you refreshed during your drive. Plus, the rear air circulator keeps passengers comfortable with airflow adjustable to their personal preferences.

#### **User-Friendly Components**

The interior is designed to enhance your driving experience with user-friendly components that are intuitive to use, with every detail crafted with your comfort and convenience in mind.