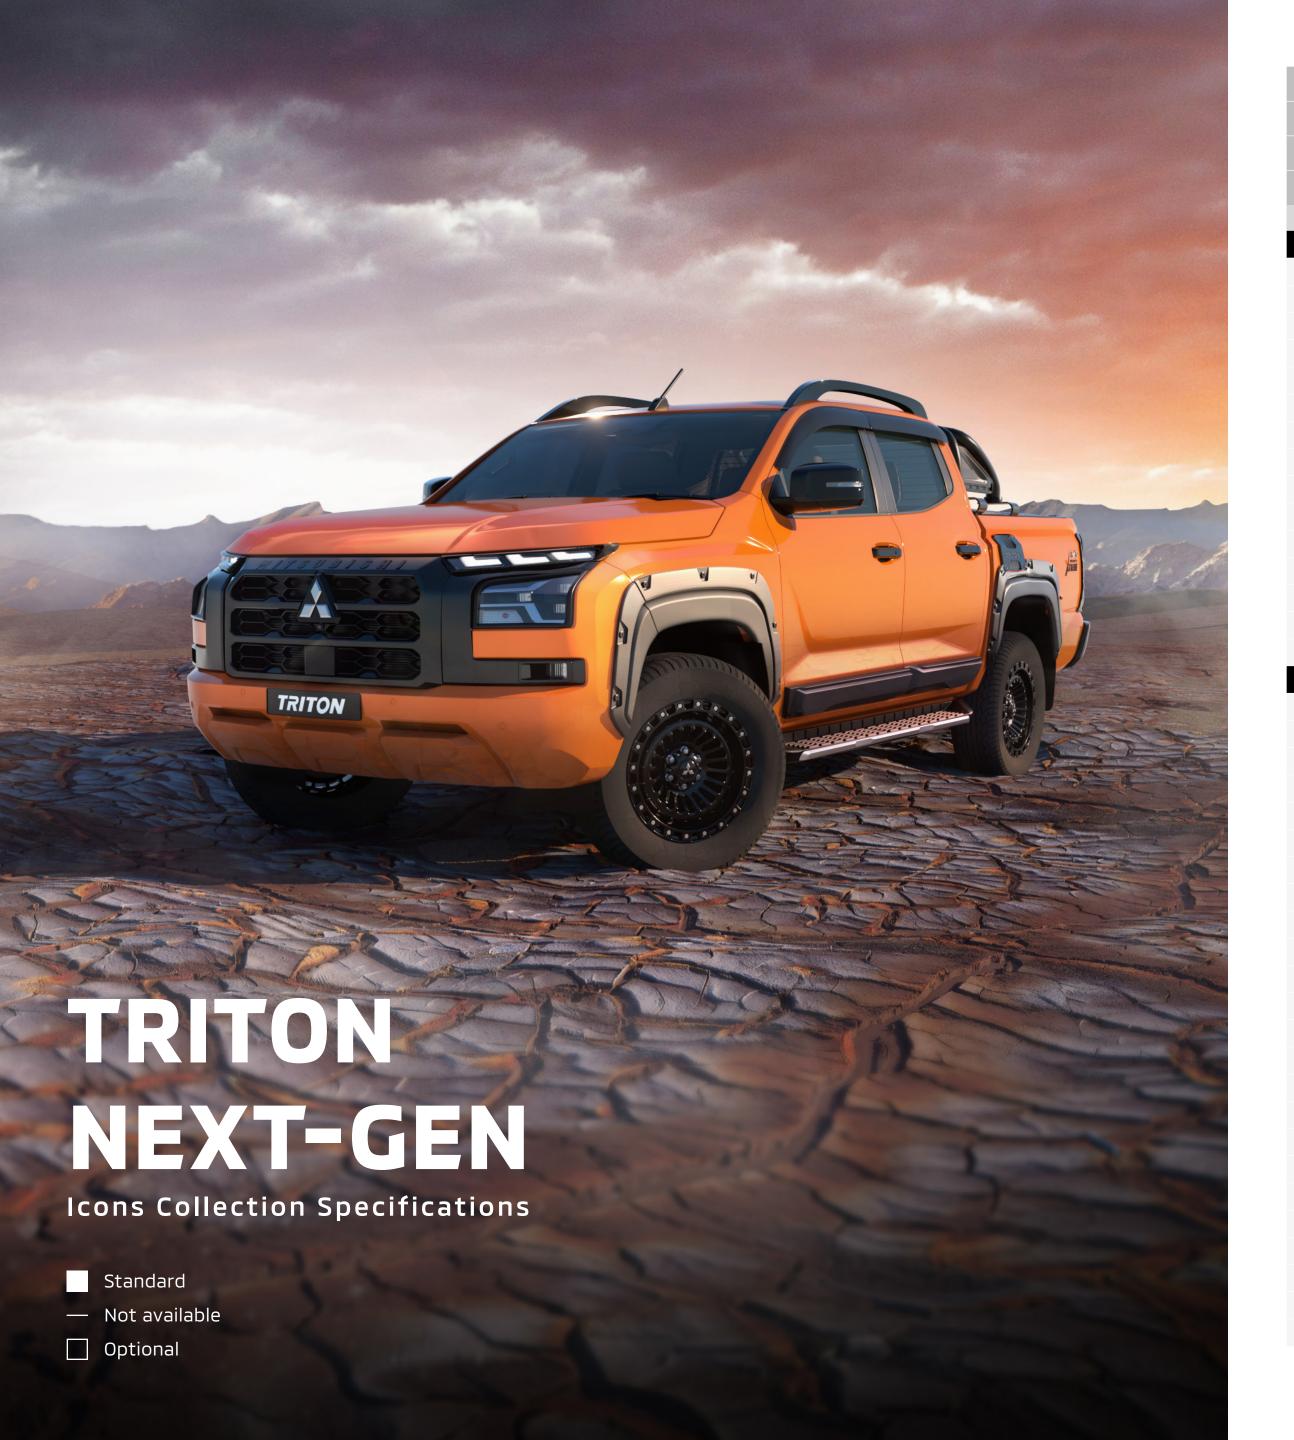

signed to keep the vehicle stopped in place on uphill slopes for more than 2 seconds. Do not rely on this function to maintain a stopped position as an alternative to depressing the brake pedal.
•HDC: Hill Descent Control [HDC] is not a substitute for safe driving. Never rely solely on this function whilst driving on steep roads. When driving on slippery roads such as muddy, icy, or unpaved roads, your vehicle will not allow you to stay at a certain low speed, which may lead to a serious accident.

Drivers are fully responsible for their own safe driving. Please drive safely and do not rely solely on these systems whilst driving. Please see the owner's manual for additional information. If you have any questions, please consult your local MITSUBISHI MOTORS dealer/distributor for details.



| Models            | GLS        | GLS        |
|-------------------|------------|------------|
| Engine Detail     | 2.4L DI-DC | 2.4L DI-DC |
| Туре              | 2WD        | 4WD        |
| Transmission Type | Auto       | Auto       |
| torno Mellertten  |            |            |

| EDITION 46 PACKAGE                                |   |  |
|---------------------------------------------------|---|--|
| Tailgate assist                                   | - |  |
| Tailgate lock                                     | - |  |
| Grill emblem silver                               | - |  |
| B-pillar foil                                     | - |  |
| Door handle protector (inner)                     | - |  |
| Side door moulding kit                            | - |  |
| Side window deflect