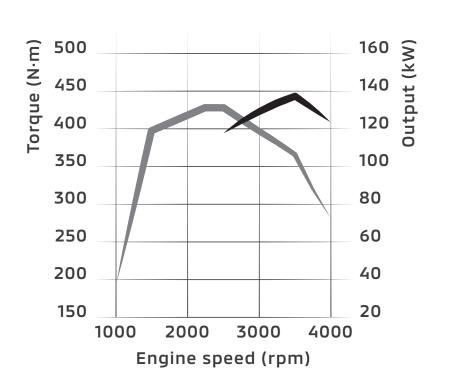

### Our new 2.4L Turbo Diesel Engine

Experience powerful acceleration and responsive performance with 135kW power and 430N·m torque.