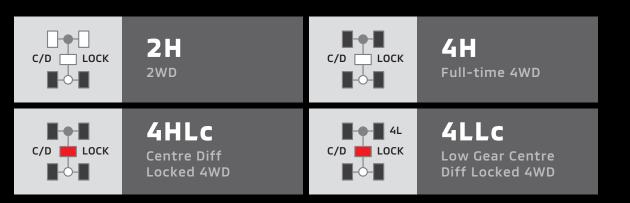

#### Super Select 4WD-II

MITSUBISHI MOTORS' one and only Super Select 4WD-II system provides exceptional all-terrain performance which includes 4H (full-time 4WD) that delivers great stability even on wet surfaces, and outstanding cornering performance even on dry pavement.