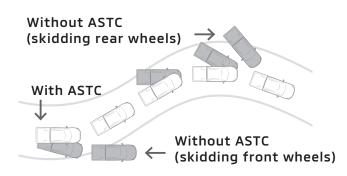

## Active Stability and Traction Control [ASTC]

ASTC applies brake force while cornering to maintain vehicle stability and optimise traction to prevent torque loss. The system adjusts engine output and applies brake force to spinning wheels as needed.