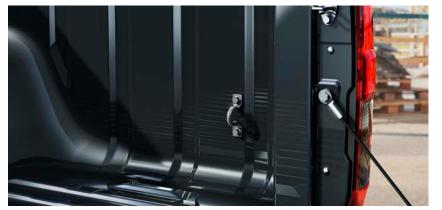

#### Rear Bumper Corner Shape

The rear bumper corner allows for more foot space when the tailgate is open, and it has the largest step area in its segment.

Rear Inner Hook Placed Low

Low-placed rear inner hook allows for easy and secure tie-down of loads.