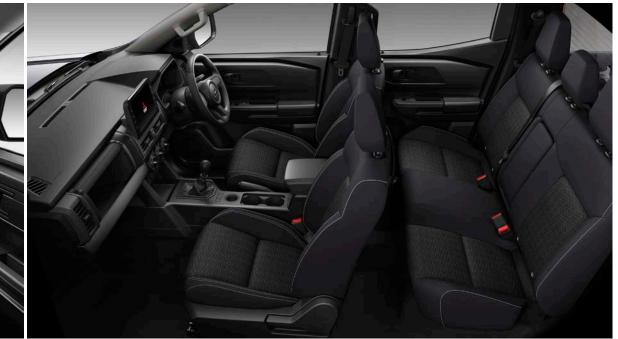

Note: Google, Google Assistant, Android, Android Auto and other related marks are trademarks of Google LLC.

For more information: www.android.com/auto/

Enjoy enhanced comfort during long rides with the newly designed seats inspired by our rally heritage. The seats provide excellent body support, allowing you to focus on driving and enjoy the journey.

Stay cool and comfortable even on hot days with the improved A/C system. The front A/C unit provides exceptional cooling performance to keep you refreshed during your drive. Plus, the rear air circulator keeps passengers comfortable with airflow adjustable to their personal preferences.

#### **User-Friendly Components**

The interior is designed to enhance your driving experience with user-friendly components that are intuitive to use, with every detail crafted with your comfort and convenience in mind.