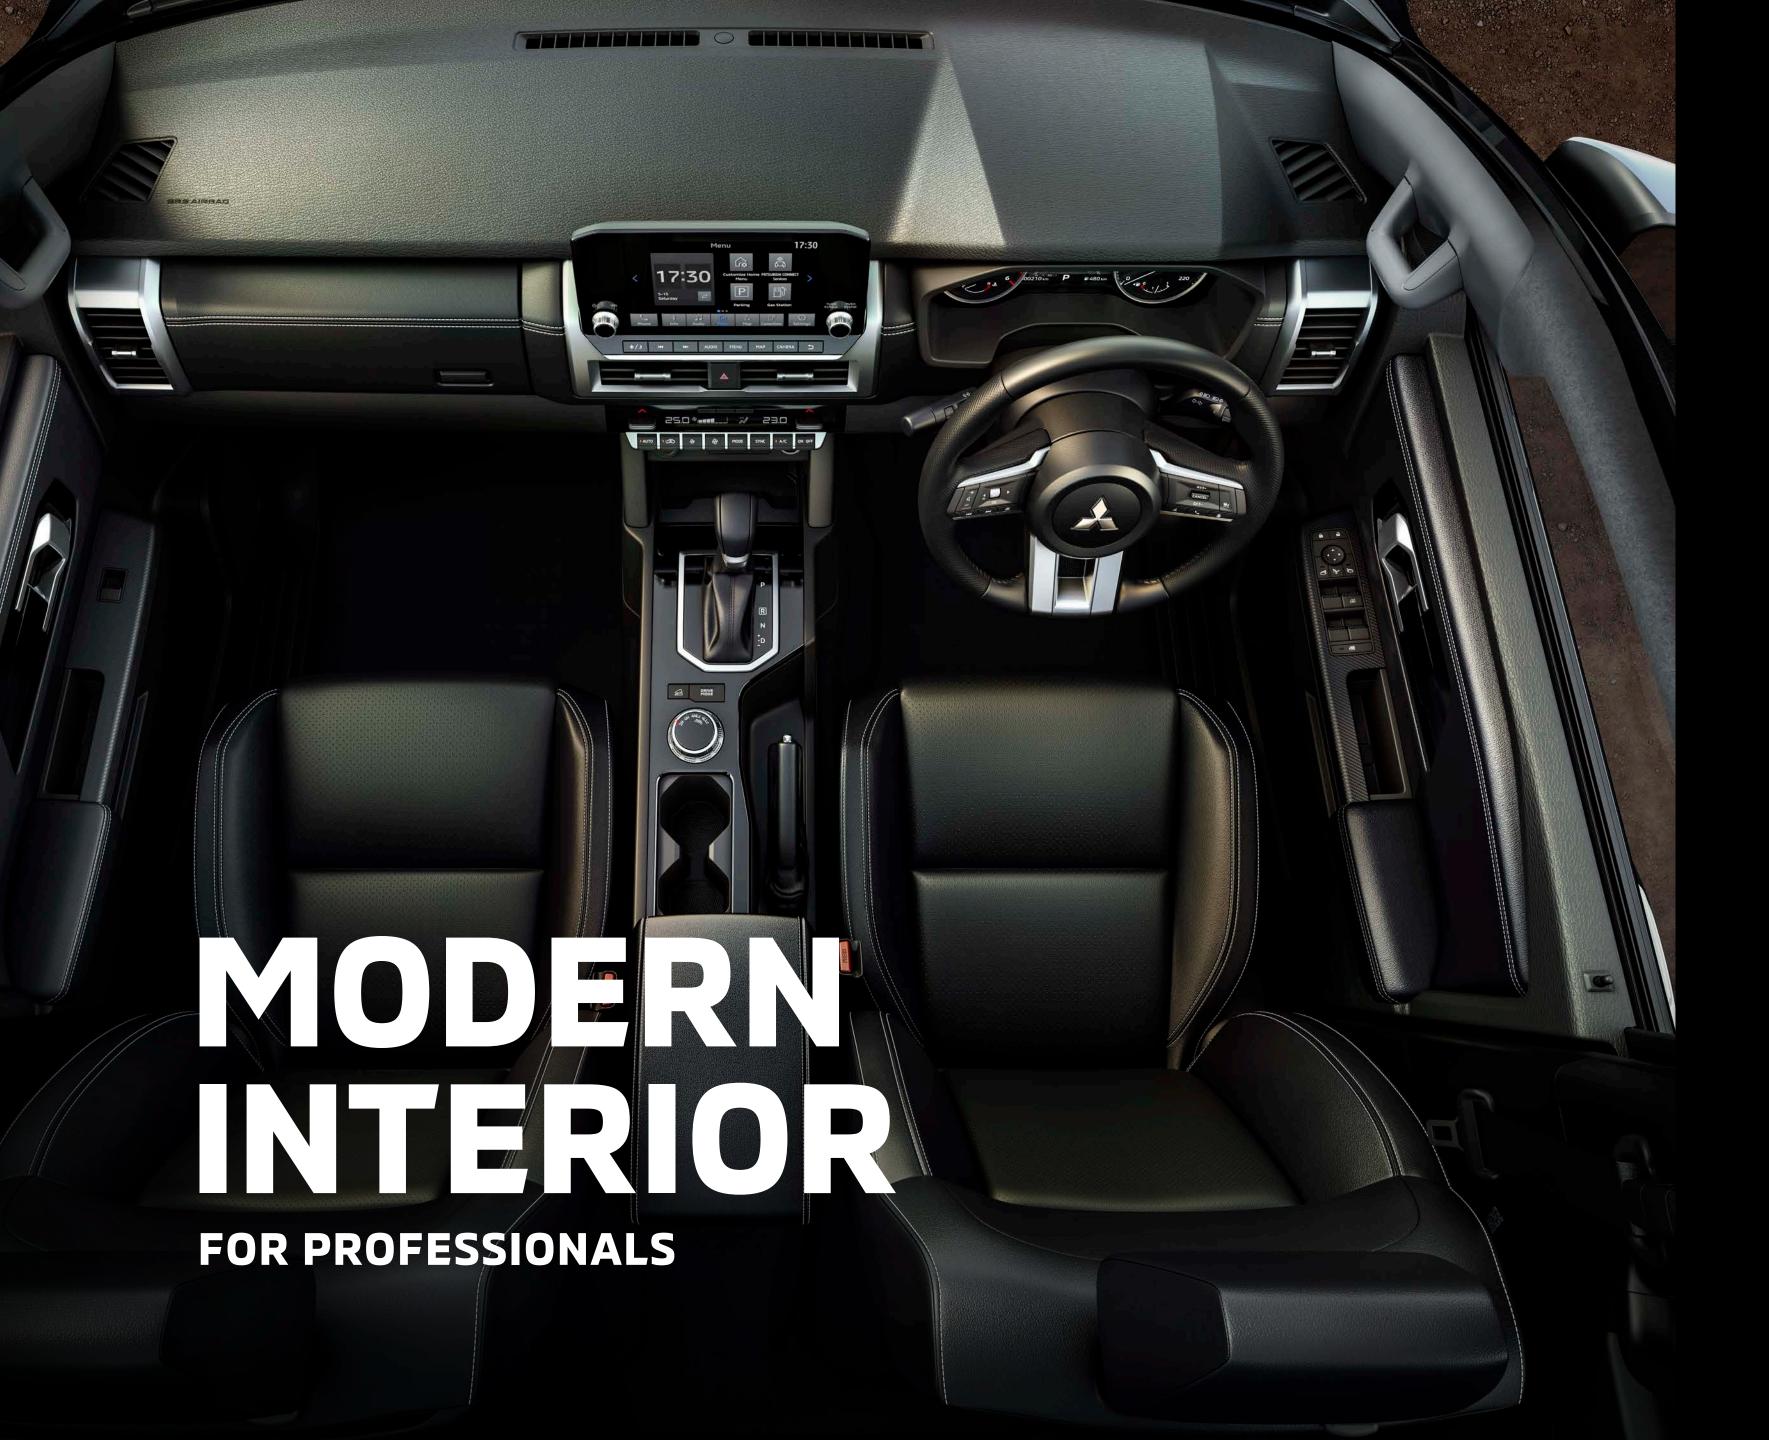

#### 8-inch Infotainment System

Enjoy a stress-free and enjoyable time with the intuitive and convenient 8-inch infotainment system that comes with smartphone connectivity and an easy-to-see display.

#### **Combination Meter**

The new 7-inch multi-information display puts all the necessary information in front of you, allowing you to easily understand the vehicle's status at a glance. The new meter display also makes recognition effortless.

#### **User-Friendly Components**

The interior is designed to enhance your driving experience with user-friendly components that are intuitive to use, with every detail crafted with your comfort and convenience in mind.