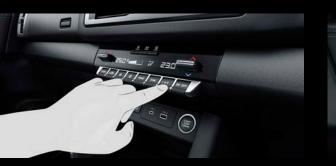

#### 8-inch Infotainment System

Enjoy a stress-free and enjoyable time with the intuitive and convenient 8-inch infotainment system that comes with smartphone connectivity and an easy-to-see display.