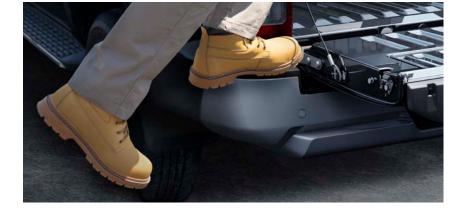

#### Rear Bumper Corner Shape

The rear bumper corner allows for more foot space when the tailgate is open, and it has the largest step area in its segment.

Rear Inner Hook Placed Low

Low-placed rear inner hook allows for easy and secure tie-down of loads.