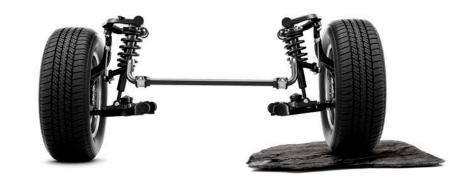

## Completely Redesigned Suspension System

The completely redesigned front and rear suspension systems enhance driving performance and comfort by providing superior handling on various road types.