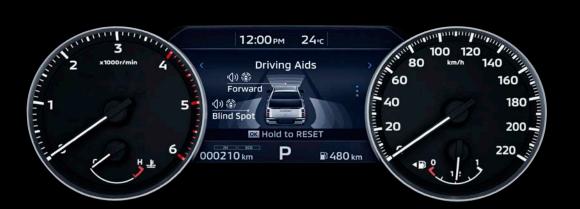

#### **Combination Meter**

The new 7-inch multi-information display puts all the necessary information in front of you, allowing you to easily understand the vehicle's status at a glance. The new meter display also makes recognition effortless.