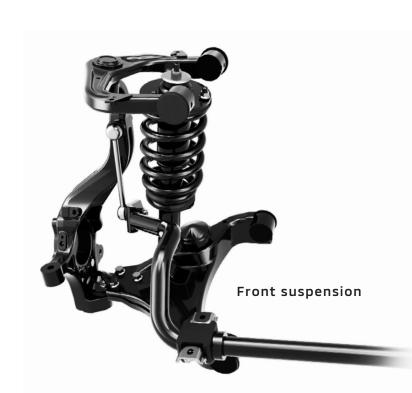

## Completely Redesigned Suspension System

The completely redesigned front and rear suspension systems enhance driving performance and comfort by providing superior handling on various road types.