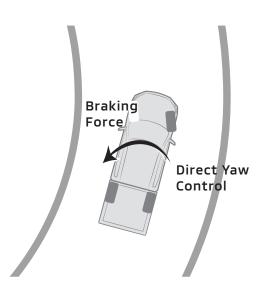

#### Active Yaw Control [AYC]

The AYC system helps you precisely handle slippery roads with gravel and snow, turning the car just as you want – an exciting driving experience for those who enjoy sporty or off-road driving.