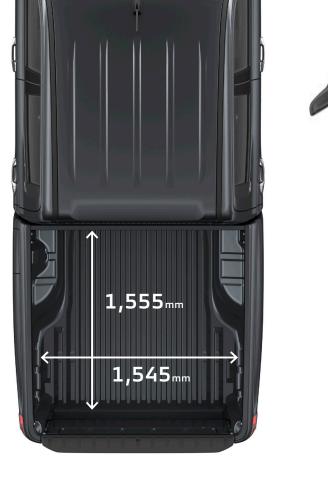

### Big and Practical Cargo Space

Easily carry all your essentials, including a euro pallet, with the versatile cargo bedIt's designed to handle everything you need and more.